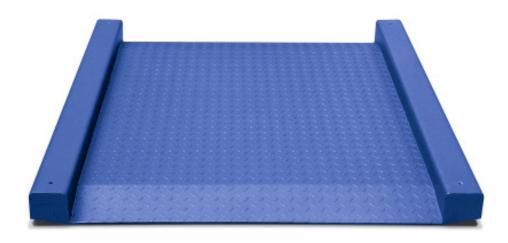

## Floor scale with ramps

Only 35 mm high with integrated ramps for weighing trolleys and racks with wheels.

- · Extra-flat weighing platform with 4 load sensors.
- · Floor installation, with ramps integrated into the weighing surface.
- 5 mm thick, epoxy treated diamond plate.
- OIML R-60 class C load cells in nickel-plated steel and IP67 protection.
- · With LED display TX indicator and 400 cm cable.
- · Height adjustable feet to adapt to surface.

## **Technical features**

| Model                                    | TX Spider<br>88-300          | TX Spider<br>88-600 | TX Spider<br>1010-300 | TX Spider<br>1010-600 | TX Spider<br>1212-600 | TX Spider<br>1212-1.5T |
|------------------------------------------|------------------------------|---------------------|-----------------------|-----------------------|-----------------------|------------------------|
| Reference                                | 72164                        | 72165               | 72166                 | 72167                 | 72168                 | 72169                  |
| Capacity                                 | 300 kg                       | 600 kg              | 300 kg                | 600 kg                | 600 kg                | 1500 kg                |
| Resolution                               | 50 g                         | 100 g               | 50 g                  | 100 g                 | 100 g                 | 200 g                  |
| Weighing units                           | kg                           |                     |                       |                       |                       |                        |
| Power                                    | Mains 220 V, 50 Hz           |                     |                       |                       |                       |                        |
| Working temperature                      | 0°C / +40°C                  |                     |                       |                       |                       |                        |
| Structure                                | Steel with baked epoxy paint |                     |                       |                       |                       |                        |
| Load sensors                             | 4 H8C Rebel cells            |                     |                       |                       |                       |                        |
| Connections box                          | ABS with IP65 protection     |                     |                       |                       |                       |                        |
| Upper plate thickness (mm)               | 5                            |                     |                       |                       |                       |                        |
| Dim. weighing area (mm)                  | 800x800                      |                     | 1000x1000             |                       | 1200x1200             |                        |
| Weighing area dimensions with ramps (mm) | 800x1100                     |                     | 1000x1300             |                       | 1200x1500             |                        |
| Total dimensions (mm)                    | 1100x1000x110                |                     | 1300x1200x110         |                       | 1500x1400x110         |                        |
| Height (mm)                              | 35                           |                     |                       |                       |                       |                        |
| Platform net weight (kg)                 | 92                           |                     | 122                   |                       | 142                   |                        |
| Packaging dim. (mm)                      | 1110x1010x120                |                     | 1310x1210x120         |                       | 1510x1410x120         |                        |
| Total weight with packaging (kg)         | 110                          |                     | 140                   |                       | 165                   |                        |