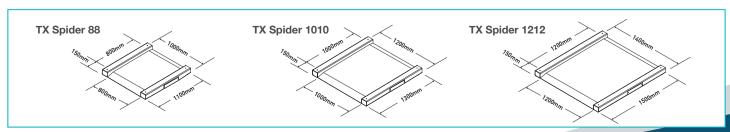

## **Technical features**

| Model                                    | TX Spider<br>88-300          | TX Spider<br>88-600 | TX Spider<br>1010-300 | TX Spider<br>1010-600 | TX Spider<br>1212-600 | TX Spider<br>1212-1.5T |
|------------------------------------------|------------------------------|---------------------|-----------------------|-----------------------|-----------------------|------------------------|
| Reference                                | 72164                        | 72165               | 72166                 | 72167                 | 72168                 | 72169                  |
| Capacity                                 | 300 kg                       | 600 kg              | 300 kg                | 600 kg                | 600 kg                | 1500 kg                |
| Resolution                               | 50 g                         | 100 g               | 50 g                  | 100 g                 | 100 g                 | 200 g                  |
| Weighing units                           | kg                           |                     |                       |                       |                       |                        |
| Power                                    | Mains 220 V, 50 Hz           |                     |                       |                       |                       |                        |
| Working temperature                      | 0°C / +40°C                  |                     |                       |                       |                       |                        |
| Structure                                | Steel with baked epoxy paint |                     |                       |                       |                       |                        |
| Load sensors                             | 4 H8C Rebel cells            |                     |                       |                       |                       |                        |
| Connections box                          | ABS with IP65 protection     |                     |                       |                       |                       |                        |
| Upper plate thickness (mm)               | 5                            |                     |                       |                       |                       |                        |
| Dim. weighing area (mm)                  | 800x800                      |                     | 1000x1000             |                       | 1200x1200             |                        |
| Weighing area dimensions with ramps (mm) | 800x1100                     |                     | 1000x1300             |                       | 1200x1500             |                        |
| Total dimensions (mm)                    | 1100x1000x110                |                     | 1300x1200x110         |                       | 1500x1400x110         |                        |
| Height (mm)                              | 35                           |                     |                       |                       |                       |                        |
| Platform net weight (kg)                 | 92                           |                     | 122                   |                       | 142                   |                        |
| Packaging dim. (mm)                      | 1110x1010x120                |                     | 1310x1210x120         |                       | 1510x1410x120         |                        |
| Total weight with packaging (kg)         | 110                          |                     | 140                   |                       | 165                   |                        |

## **External dimensions (mm)**