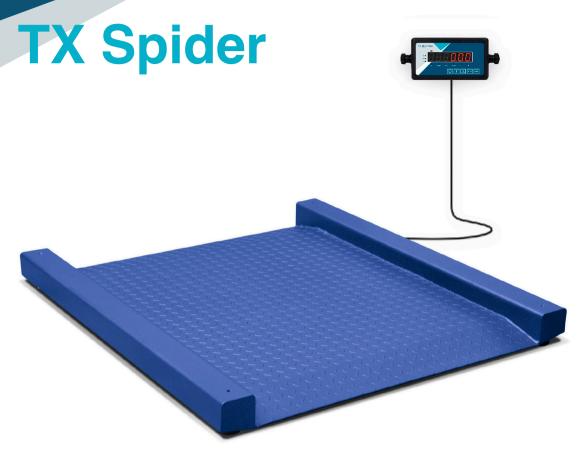

## Floor scale with ramps

Only 35 mm high with integrated ramps for weighing trolleys and racks with wheels.

- · Extra-flat weighing platform with 4 load sensors.
- · Floor installation, with ramps integrated into the weighing surface.
- 5 mm thick, epoxy treated diamond plate.
- OIML R-60 class C load cells in nickel-plated steel and IP67 protection.
- · With LED display TX indicator and 400 cm cable.
- · Height adjustable feet to adapt to surface.

**Accurex TX Spider** scales are products for professional use, and are made with a lacquered steel structure which can withstand robust, intensive treatment.

The **TX electronic indicator**, highly reliable, includes a 4-meter long cable and can be positioned remotely from the platform, on a table, or on the wall, with its included stand. The weighing response is extremely fast, showing stable weight accurately in less than 2 seconds.

## **Technical features**

| Model                                    | TX Spider<br>88-300          | TX Spider<br>88-600 | TX Spider<br>1010-300 | TX Spider<br>1010-600 | TX Spider<br>1212-600 | TX Spider<br>1212-1.5T |
|------------------------------------------|------------------------------|---------------------|-----------------------|-----------------------|-----------------------|------------------------|
| Reference                                | 72164                        | 72165               | 72166                 | 72167                 | 72168                 | 72169                  |
| Capacity                                 | 300 kg                       | 600 kg              | 300 kg                | 600 kg                | 600 kg                | 1500 kg                |
| Resolution                               | 50 g                         | 100 g               | 50 g                  | 100 g                 | 100 g                 | 200 g                  |
| Weighing units                           | kg                           |                     |                       |                       |                       |                        |
| Power                                    | Mains 220 V, 50 Hz           |                     |                       |                       |                       |                        |
| Working temperature                      | 0°C / +40°C                  |                     |                       |                       |                       |                        |
| Structure                                | Steel with baked epoxy paint |                     |                       |                       |                       |                        |
| Load sensors                             | 4 H8C Rebel cells            |                     |                       |                       |                       |                        |
| Connections box                          | ABS with IP65 protection     |                     |                       |                       |                       |                        |
| Upper plate thickness (mm)               | 5                            |                     |                       |                       |                       |                        |
| Dim. weighing area (mm)                  | 800x800                      |                     | 1000x1000             |                       | 1200x1200             |                        |
| Weighing area dimensions with ramps (mm) | 800x1100                     |                     | 1000x1300             |                       | 1200x1500             |                        |
| Total dimensions (mm)                    | 1100x1000x110                |                     | 1300x1200x110         |                       | 1500x1400x110         |                        |
| Height (mm)                              | 35                           |                     |                       |                       |                       |                        |
| Platform net weight (kg)                 | 92                           |                     | 122                   |                       | 142                   |                        |
| Packaging dim. (mm)                      | 1110x1010x120                |                     | 1310x1210x120         |                       | 1510x1410x120         |                        |
| Total weight with packaging (kg)         | 110                          |                     | 140                   |                       | 165                   |                        |