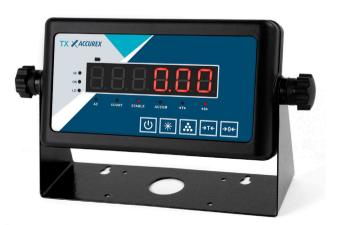

**Accurex TX Spider** scales are products for professional use, and are made with a lacquered steel structure which can withstand robust, intensive treatment.

The **TX electronic indicator**, highly reliable, includes a 4-meter long cable and can be positioned remotely from the platform, on a table, or on the wall, with its included stand. The weighing response is extremely fast, showing stable weight accurately in less than 2 seconds.

## **Operational functions**

- · Zero adjustment.
- · Container taring with tare memory.

It is powered by a 220 V mains supply and includes an internal battery which is recharged via the mains cable. The battery recharges when connected to the mains while the scale is being used.

**Zero adjustment function.** Possibility of zeroing the device by pressing a key.

**Tare function.** The weight of an empty trolley, rack or any other container can be discounted by pressing the tare key.