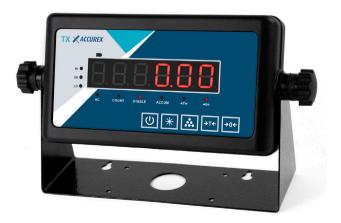

The **Accurex TX Snake** scale is a product for professional use. It is made with a rigid, durable steel structure with epoxy treatment to withstand robust, intensive treatment.

The **TX electronic display**, with a 4 m cable, can be placed on a bench or wall with optional support. Weighing response is extremely fast, in less than 2 seconds, and shows a stable, accurate weight.

It is powered by a 220 V mains supply and includes an internal battery which is recharged via the mains cable. The battery recharges when connected to the mains while the scale is being used.

**Zero adjustment function**. Possibility of zeroing the device by pressing a key.

Tare function. The weight of the pallet can be discounted by pressing the tare key.

**Serial calibration**. The device is supplied, calibrated and adjusted by our Barcelona calibration laboratory (audited annually by the European notified body NMI).

### **Operational functions**

- · Zero adjustment.
- Container taring with tare memory.