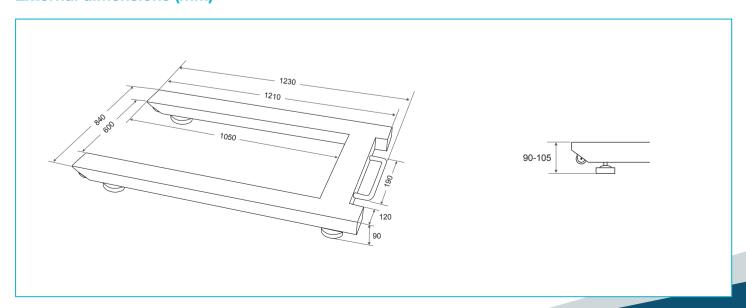

#### **External dimensions (mm)**

#### **Technical features**

| Model                             | TX Snake 1.5T                |
|-----------------------------------|------------------------------|
| Reference                         | 71416                        |
| Capacity                          | 1500 kg                      |
| Resolution                        | 500 g                        |
| Weighing units                    | kg                           |
| Power                             | Mains 220 V, 50 Hz           |
| Working temperature               | 0° / +40°C                   |
| Structure                         | Steel with baked epoxy paint |
| Load sensors                      | 4 Xcell XF cells             |
| Connections box                   | sealed in ABS                |
| Structure thickness (mm)          | 5                            |
| Weighing platform dimensions (mm) | 840 x 1210                   |
| Minimum height (mm)               | 90                           |
| Maximum height (mm)               | 105                          |
| Platform net weight (kg)          | 40                           |
| Packaging dim. (mm)               | 900 x 1270 x 80              |
| Total weight with packaging (kg)  | 50                           |