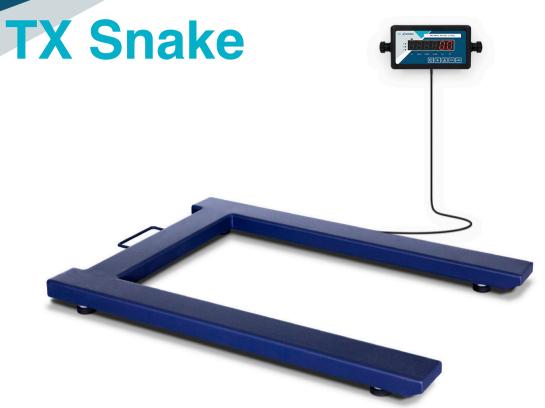

## Industrial floor scale for EUR-pallets

# For weighing European pallets without ramps, can be easily moved to another location.

- · Industrial scale for weighing heavy-duty EUR-pallets.
- · Front wheels and handle for easy change of location.
- · Highly resistant, steel structure with epoxy treatment.
- · Low height weighing platform, only 90 mm, for easy access.
- · Pallets weighed without ramps.
- · Load cells in nickel-plated steel and IP67 protection.
- · Feet with adjustable height to adapt it to the surface of use.
- With LED display TX indicator and 400 cm cable.
- · Very bright weight display with 20 mm LED digits.
- 1500 kg capacity and 0.5 kg resolution on-screen.
- Operating time with internal batteries, up to 50 hours.
- Designed in Europe and manufactured by Gram Group

The **Accurex TX Snake** scale is a product for professional use. It is made with a rigid, durable steel structure with epoxy treatment to withstand robust, intensive treatment.

The **TX electronic display**, with a 4 m cable, can be placed on a bench or wall with optional support. Weighing response is extremely fast, in less than 2 seconds, and shows a stable, accurate weight.