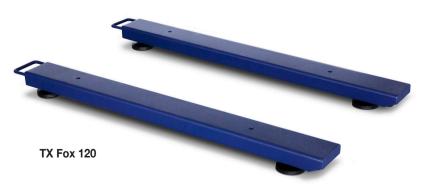

# Weigh bars for large, heavy structures

## For weighing rigid structures, cages or long objects.

- · Highly resistant, steel structure with epoxy treatment.
- Load cells in nickel-plated steel and IP67 protection.
- Dimensions of 800 or 1200 mm in length.
- With LED display TX indicator and 400 cm cable.
- 3000 kg capacity and 0.5 kg resolution on-screen.
- With wheels and handle for easy transport.
- Accumulation of heavy loads with total memory.
- Weighing count with free sampling.
- Digital filter for weighing moving animals.
- Built-in Ni-MH battery.

#### **Technical features**

| Model                            | TX Fox 80-3T                 | TX Fox 120-3T    |
|----------------------------------|------------------------------|------------------|
| Reference                        | 71324                        | 71325            |
| Capacity                         | 3000 kg                      |                  |
| Resolution                       | 500 g                        |                  |
| Weighing units                   | kg                           |                  |
| Power                            | Mains 220 V, 50 Hz           |                  |
| Working temperature              | 0°C / +40°C                  |                  |
| Structure                        | Steel with baked epoxy paint |                  |
| Load sensors                     | 4 H8C Rebel cells            |                  |
| Connections box                  | sealed in ABS                |                  |
| Structure thickness (mm)         | 5                            |                  |
| Dim. weighing area (mm)          | (2x) 810 x 120               | (2x) 1210 x 120  |
| Minimum height (mm)              | 85                           |                  |
| Maximum height (mm)              | 100                          |                  |
| Platform net weight (kg)         | (2x) 11                      | (2x) 16          |
| Packaging dim. (mm)              | 180 x 1120 x 140             | 180 x 1370 x 140 |
| Total weight with packaging (kg) | 23                           | 33               |