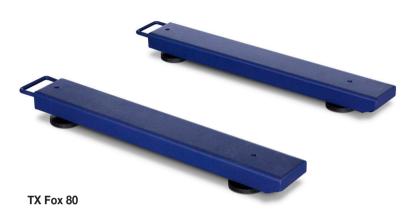

# Weigh bars for large, heavy structures

## For weighing rigid structures, cages or long objects.

- · Highly resistant, steel structure with epoxy treatment.
- Load cells in nickel-plated steel and IP67 protection.
- Dimensions of 800 or 1200 mm in length.
- With LED display TX indicator and 400 cm cable.
- 3000 kg capacity and 0.5 kg resolution on-screen.
- With wheels and handle for easy transport.
- Accumulation of heavy loads with total memory.
- Weighing count with free sampling.
- Digital filter for weighing moving animals.
- Built-in Ni-MH battery.

#### **Technical features**

| Model                            | TX Fox 80-3T                 | TX Fox 120-3T    |
|----------------------------------|------------------------------|------------------|
| Reference                        | 71324                        | 71325            |
| Capacity                         | 3000 kg                      |                  |
| Resolution                       | 500 g                        |                  |
| Weighing units                   | kg                           |                  |
| Power                            | Mains 220 V, 50 Hz           |                  |
| Working temperature              | 0°C / +40°C                  |                  |
| Structure                        | Steel with baked epoxy paint |                  |
| Load sensors                     | 4 H8C Rebel cells            |                  |
| Connections box                  | sealed in ABS                |                  |
| Structure thickness (mm)         | 5                            |                  |
| Dim. weighing area (mm)          | (2x) 810 x 120               | (2x) 1210 x 120  |
| Minimum height (mm)              | 85                           |                  |
| Maximum height (mm)              | 100                          |                  |
| Platform net weight (kg)         | (2x) 11                      | (2x) 16          |
| Packaging dim. (mm)              | 180 x 1120 x 140             | 180 x 1370 x 140 |
| Total weight with packaging (kg) | 23                           | 33               |