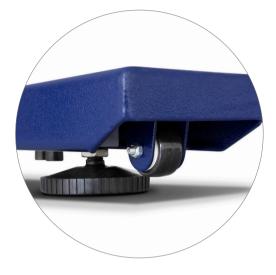

## For weighing rigid structures, cages or long objects.

- · Highly resistant, steel structure with epoxy treatment.
- Load cells in nickel-plated steel and IP67 protection.
- Dimensions of 800 or 1200 mm in length.
- With LED display TX indicator and 400 cm cable.
- 3000 kg capacity and 0.5 kg resolution on-screen.
- With wheels and handle for easy transport.
- Accumulation of heavy loads with total memory.
- Weighing count with free sampling.
- Digital filter for weighing moving animals.
- Built-in Ni-MH battery.

#### **Platform accessories**

| Ref.  | Accessories                         |
|-------|-------------------------------------|
| 31675 | Feet with ball joint for FOX (unit) |