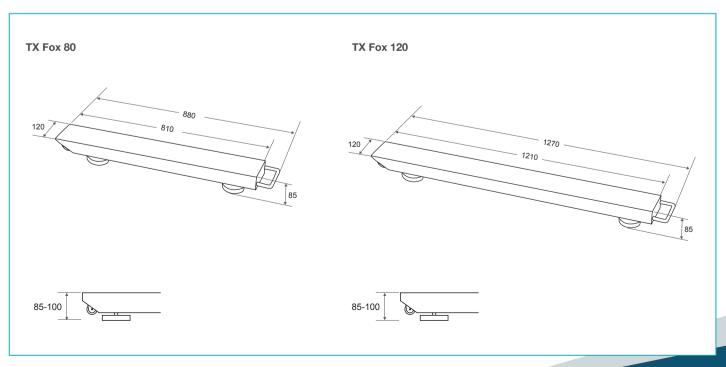

#### **Technical features**

| Model                            | TX Fox 80-3T                 | TX Fox 120-3T    |
|----------------------------------|------------------------------|------------------|
| Reference                        | 71324                        | 71325            |
| Capacity                         | 3000 kg                      |                  |
| Resolution                       | 500 g                        |                  |
| Weighing units                   | kg                           |                  |
| Power                            | Mains 220 V, 50 Hz           |                  |
| Working temperature              | 0°C / +40°C                  |                  |
| Structure                        | Steel with baked epoxy paint |                  |
| Load sensors                     | 4 H8C Rebel cells            |                  |
| Connections box                  | sealed in ABS                |                  |
| Structure thickness (mm)         | 5                            |                  |
| Dim. weighing area (mm)          | (2x) 810 x 120               | (2x) 1210 x 120  |
| Minimum height (mm)              | 85                           |                  |
| Maximum height (mm)              | 100                          |                  |
| Platform net weight (kg)         | (2x) 11                      | (2x) 16          |
| Packaging dim. (mm)              | 180 x 1120 x 140             | 180 x 1370 x 140 |
| Total weight with packaging (kg) | 23                           | 33               |

### External dimensions (mm)