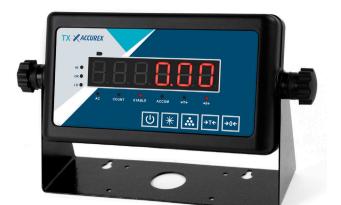

220 V

The **TX electronic indicator**, highly reliable, includes a 4-meter long cable and can be positioned remotely from the platform, on a table, or on the wall, with its included stand. The weighing response is extremely fast, showing stable weight accurately in less than 2 seconds.

It is powered by a 220 V mains supply and includes an internal battery which is recharged via the mains cable. The battery recharges when connected to the mains while the scale is being used.

Zero adjustment function. Possibility of zeroing the device by pressing a key.

Tare function. The weight of the pallet can be discounted by pressing the tare key.

**Serial calibration.** The device is supplied, calibrated and adjusted by our Barcelona calibration laboratory.

#### **Operational functions**

- · Zero adjustment.
- · Container taring with tare memory.