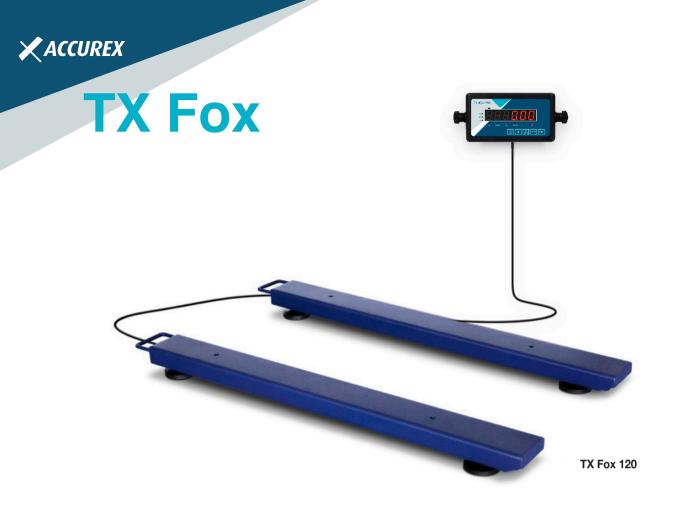

# Weigh bars for large, heavy structures

## For weighing rigid structures, cages or long objects.

- · Highly resistant, steel structure with epoxy treatment.
- Load cells in nickel-plated steel and IP67 protection.
- Dimensions of 800 or 1200 mm in length.
- With LED display TX indicator and 400 cm cable.
- 3000 kg capacity and 0.5 kg resolution on-screen.
- With wheels and handle for easy transport.
- Accumulation of heavy loads with total memory.
- Weighing count with free sampling.
- Digital filter for weighing moving animals.
- Built-in Ni-MH battery.

220 V

The **TX electronic indicator**, highly reliable, includes a 4-meter long cable and can be positioned remotely from the platform, on a table, or on the wall, with its included stand. The weighing response is extremely fast, showing stable weight accurately in less than 2 seconds.