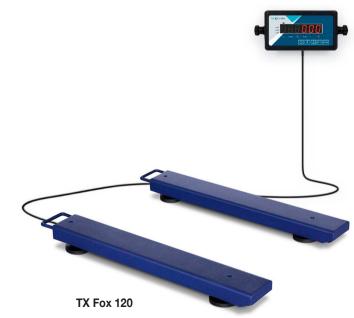

## For weighing rigid structures, cages or long objects.

- · Highly resistant, steel structure with epoxy treatment.
- Load cells in nickel-plated steel and IP67 protection.
- Dimensions of 800 or 1200 mm in length.
- With LED display TX indicator and 400 cm cable.
- 3000 kg capacity and 0.5 kg resolution on-screen.
- With wheels and handle for easy transport.
- Accumulation of heavy loads with total memory.
- Weighing count with free sampling.
- Digital filter for weighing moving animals.
- Built-in Ni-MH battery.

#### **Technical features**

| Model                            | TX Fox 80-3T                 | TX Fox 120-3T    |
|----------------------------------|------------------------------|------------------|
| Reference                        | 71324                        | 71325            |
| Capacity                         | 3000 kg                      |                  |
| Resolution                       | 500 g                        |                  |
| Weighing units                   | kg                           |                  |
| Power                            | Mains 220 V, 50 Hz           |                  |
| Working temperature              | 0°C / +40°C                  |                  |
| Structure                        | Steel with baked epoxy paint |                  |
| Load sensors                     | 4 H8C Rebel cells            |                  |
| Connections box                  | sealed in ABS                |                  |
| Structure thickness (mm)         | 5                            |                  |
| Dim. weighing area (mm)          | (2x) 810 x 120               | (2x) 1210 x 120  |
| Minimum height (mm)              | 85                           |                  |
| Maximum height (mm)              | 100                          |                  |
| Platform net weight (kg)         | (2x) 11                      | (2x) 16          |
| Packaging dim. (mm)              | 180 x 1120 x 140             | 180 x 1370 x 140 |
| Total weight with packaging (kg) | 23                           | 33               |