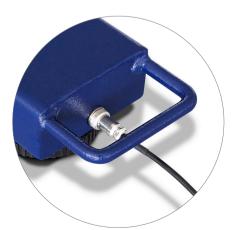

220 V

The **TX electronic indicator**, highly reliable, includes a 4-meter long cable and can be positioned remotely from the platform, on a table, or on the wall, with its included stand. The weighing response is extremely fast, showing stable weight accurately in less than 2 seconds.