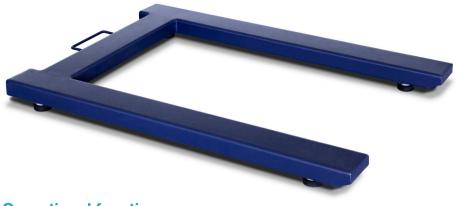

For weighing European pallets without ramps, can be easily moved to another location.

- Platform for weighing CE-M Verified European pallets with an autonomy of over 80 hours' use.
- 1500 kg capacity and 500 g resolution on-screen.
- · With front wheels and a handle for easy transport; can weigh pallets without ramps.
- · Highly resistant, U-shaped structure with epoxy treatment.
- · Low height, only 90 mm, for easy access.
- · Load sensors certified OIML R-60 class C in nickel-plated steel and IP65 protection.
- · LED digit TXM display and 400 cm long cable.
- Weight counter with free sampling.
- · Digital filter for weighing moving animals.
- Built-in Ni-MH battery.

## **Operational functions**

**European pallet weighing in any location,** with its handle and wheels allowing it to be moved easily.

**Can weigh moving animals.** Weighs animals on the platform via a digital filter that performs an average and shows the final weight once the calculation operations have been carried out.