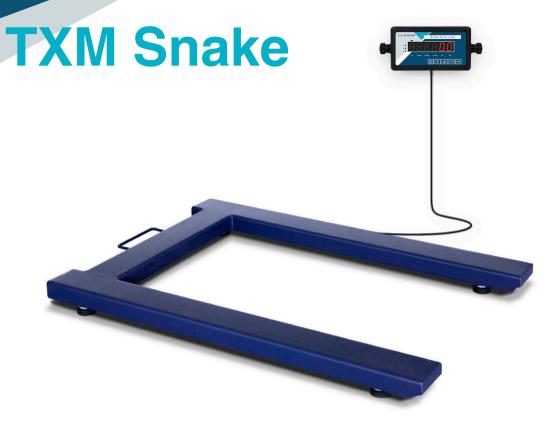

For weighing European pallets without ramps, can be easily moved to another location.

- Platform for weighing CE-M Verified European pallets with an autonomy of over 80 hours' use.
- 1500 kg capacity and 500 g resolution on-screen.
- · With front wheels and a handle for easy transport; can weigh pallets without ramps.
- · Highly resistant, U-shaped structure with epoxy treatment.
- · Low height, only 90 mm, for easy access.
- · Load sensors certified OIML R-60 class C in nickel-plated steel and IP65 protection.
- · LED digit TXM display and 400 cm long cable.
- Weight counter with free sampling.
- · Digital filter for weighing moving animals.
- Built-in Ni-MH battery.

The **Accurex TXM Snake** scale model is for legal use with **CE-M Verification** as standard. Manufactured with an epoxy treated steel structure; it includes a **TXM electronic display** and withstands robust, intensive treatment.

The **TXM** display is valid for legal metrology, with a 4 m cable, so it can be located away from the platform. Weighing response is extremely fast, in less than 2 seconds, and shows a stable, accurate weight.