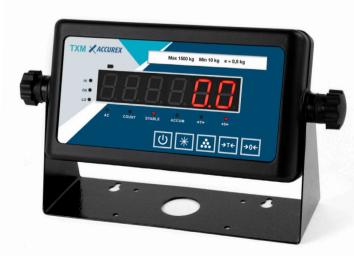

The **TXM** display is valid for legal metrology, with a 4 m cable, so it can be located away from the platform. Weighing response is extremely fast, in less than 2 seconds, and shows a stable, accurate weight.

**CE-M** verified as standard. The equipment is supplied duly calibrated and sealed, for use in applications where this certification is necessary.