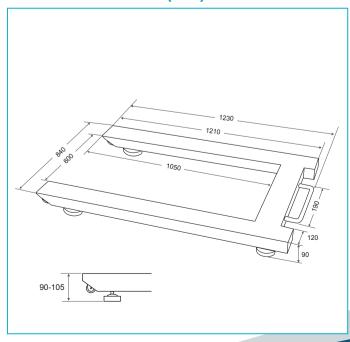

## **Technical features**

| Model                              | TXM Snake 1.5T                  |
|------------------------------------|---------------------------------|
| Reference                          | 72150                           |
| Capacity / max (kg)                | 1500 kg                         |
| Resolution / e (g)                 | 500 g                           |
| Weighing units                     | g, kg                           |
| Maximum error (g)                  | ± 0,1 %                         |
| Tare range (g)                     | - Max                           |
| Power                              | Mains 220 V, 50 Hz              |
| Working temperature                | -10°C / + 40°C                  |
| Structure                          | Steel with baked epoxy paint    |
| Load sensors                       | 4 x H8C Rebel IP65              |
| Connections box                    | ABS sealed with IP65 protection |
| Structure thickness (mm)           | 5                               |
| Weighing platform dimensions (mm)  | 840 x 1210                      |
| Minimum height (mm)                | 90                              |
| Maximum height (mm)                | 105                             |
| Platform net weight (kg)           | 40                              |
| Packaging dim. (mm)                | 900 x 1270 x 80                 |
| Total weight with packaging 1 (kg) | 50                              |

## **External dimensions (mm)**