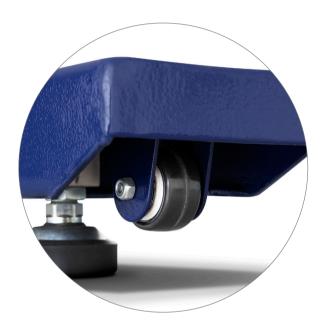

For weighing European pallets without ramps, can be easily moved to another location.

- Platform for weighing CE-M Verified European pallets with an autonomy of over 80 hours' use.
- 1500 kg capacity and 500 g resolution on-screen.
- · With front wheels and a handle for easy transport; can weigh pallets without ramps.
- · Highly resistant, U-shaped structure with epoxy treatment.
- · Low height, only 90 mm, for easy access.
- · Load sensors certified OIML R-60 class C in nickel-plated steel and IP65 protection.
- · LED digit TXM display and 400 cm long cable.
- Weight counter with free sampling.
- · Digital filter for weighing moving animals.
- Built-in Ni-MH battery.

## **Operational functions**

**European pallet weighing in any location,** with its handle and wheels allowing it to be moved easily.

**Can weigh moving animals.** Weighs animals on the platform via a digital filter that performs an average and shows the final weight once the calculation operations have been carried out.