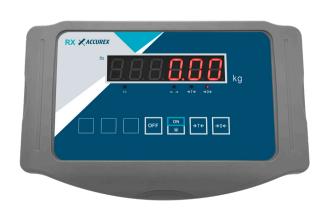

**Accurex RXT** scales are for professional use and withstand robust, intensive handling. They are made of lacquered steel and stainless steel in its structure.

Highly reliable **RX electronic display** can be located away from the platform or on its front. Weighing response is extremely fast, in less than 2 seconds, and shows a stable, accurate weight.

## **Operational functions**

- · Zero adjustment.
- · Container taring with tare memory.

It is powered by a 220 V mains supply and includes an internal battery which is recharged via the mains cable. The battery recharges when connected to the mains while the scale is being used.

**Zero adjustment function.** Possibility of zeroing the device to zero by pressing a key.

**Tare function.** The container or box weight can be deducted by pressing the tare key.

**Serial calibration.** The device is supplied calibrated and adjusted by our Barcelona calibration laboratory (audited annually by the European notified body NMI).