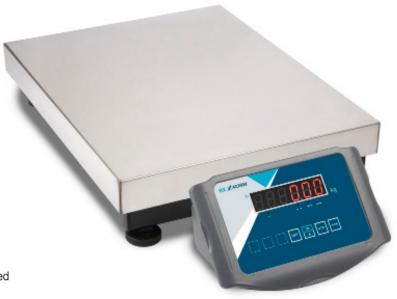

## Industrial benchtop scale

For weighing portions, checking the weight of products and small packages or weighing mixtures and additives.

- Industrial scale with platform and separate display.
- · Capacity from 15 to 150 kg with a weighing plate of different dimensions, depending on the model.
- · Autonomous operation with internal battery that provides 50 hours of operation without recharging.
- · Very bright weight display with 20 mm LED digits.
- · Aluminium load sensor and durable electronics for intensive industrial use.
- · Designed in Europe and manufactured by Gram Group.

**Accurex RXT** scales are for professional use and withstand robust, intensive handling. They are made of lacquered steel and stainless steel in its structure.

Highly reliable **RX electronic display** can be located away from the platform or on its front. Weighing response is extremely fast, in less than 2 seconds, and shows a stable, accurate weight.