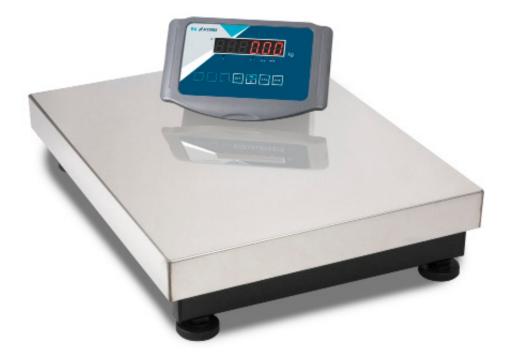

## Industrial benchtop scale

For weighing portions, checking the weight of products and small packages or weighing mixtures and additives.

- Industrial scale with platform and separate display.
- · Capacity from 15 to 150 kg with a weighing plate of different dimensions, depending on the model.
- · Autonomous operation with internal battery that provides 50 hours of operation without recharging.
- · Very bright weight display with 20 mm LED digits.
- · Aluminium load sensor and durable electronics for intensive industrial use.
- · Designed in Europe and manufactured by Gram Group.

**Accurex RXT** scales are for professional use and withstand robust, intensive handling. They are made of lacquered steel and stainless steel in its structure.

Highly reliable **RX electronic display** can be located away from the platform or on its front. Weighing response is extremely fast, in less than 2 seconds, and shows a stable, accurate weight.