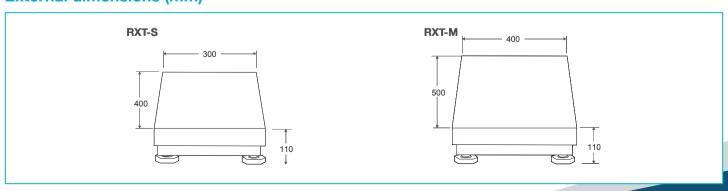

## **External dimensions (mm)**

## **Technical features**

| Model                                     | RXT-15S         | RXT-30S | RXT-60S | RXT-150S | RXT-30M         | RXT-60M | RXT-150M |
|-------------------------------------------|-----------------|---------|---------|----------|-----------------|---------|----------|
| Capacity (kg)                             | 15              | 30      | 60      | 150      | 30              | 60      | 150      |
| Resolution (g)                            | 2               | 5       | 10      | 20       | 5               | 10      | 20       |
| Weighing units                            | kg              |         |         |          |                 |         |          |
| Structure material                        | lacquered steel |         |         |          |                 |         |          |
| Plate material                            | stainless steel |         |         |          |                 |         |          |
| Indicator material                        | ABS             |         |         |          |                 |         |          |
| Weighing platform dimensions (mm)         | 400 x 300       |         |         |          | 500 x 400       |         |          |
| Indicator dimensions (mm)                 | 255 x 165 x 110 |         |         |          | 255 x 165 x 110 |         |          |
| Platform height (mm)                      | 110             |         |         |          | 110             |         |          |
| Total height (mm)                         | 140             |         |         |          | 140             |         |          |
| Display net weight (kg)                   | 1.2             |         |         |          | 1.2             |         |          |
| Platform net weight (kg)                  | 4.1             |         |         |          | 7.9             |         |          |
| Dimensions with packaging (mm)            | 600 x 335 x 150 |         |         |          | 700 x 410 x 150 |         |          |
| Total weight with platform packaging (kg) | 6.2             |         |         |          | 10              |         |          |