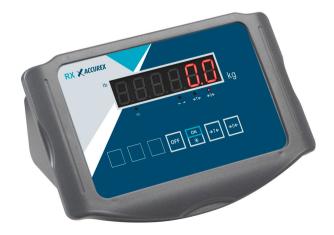

**Accurex RX Spider** scales are products for professional use, and are made with a lacquered steel structure which can withstand robust, intensive treatment.

The highly reliable **RX electronic display** includes a 4 m long cable so it can be located away from the platform. Weighing response is extremely fast, in less than 2 seconds, and shows a stable, accurate weight.

## **Operational functions**

- · Zero adjustment.
- · Container taring with tare memory.

It is powered by a 220 V mains supply and includes an internal battery which is recharged via the mains cable. The battery recharges when connected to the mains while the scale is being used.

**Zero adjustment function.** Possibility of zeroing the device to zero by pressing a key.

**Tare function.** The weight of an empty trolley, rack or any other container can be discounted by pressing the tare key.