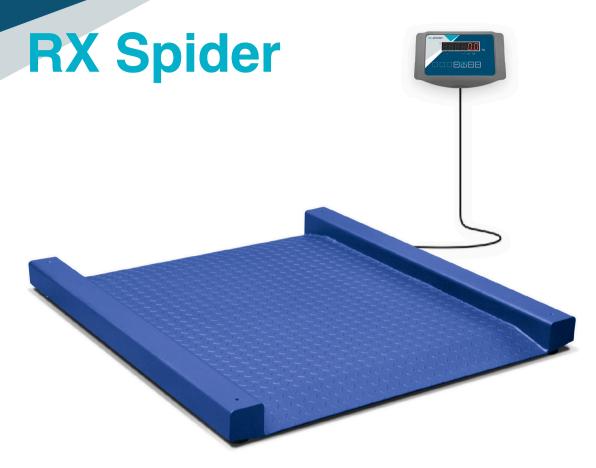

## Floor scale with ramps

Only 35 mm high with integrated ramps for weighing trolleys and racks with wheels.

- Extra-flat weighing platform with 4 load sensors.
- · Floor installation, with ramps integrated into the weighing surface.
- 5 mm thick, epoxy treated diamond plate.
- OIML R-60 class C load cells in nickel-plated steel and IP67 protection.
- Includes LED RX display and 400 cm cable.
- · Height adjustable feet to adapt to surface.

**Accurex RX Spider** scales are products for professional use, and are made with a lacquered steel structure which can withstand robust, intensive treatment.

The highly reliable **RX electronic display** includes a 4 m long cable so it can be located away from the platform. Weighing response is extremely fast, in less than 2 seconds, and shows a stable, accurate weight.

## **External dimensions (mm)**