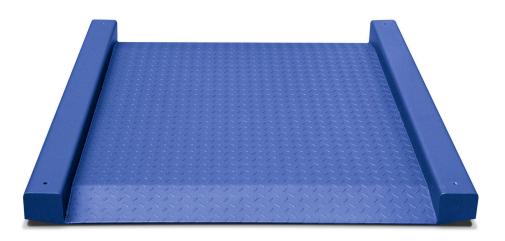

## Floor scale with ramps

Only 35 mm high with integrated ramps for weighing trolleys and racks with wheels.

- Extra-flat weighing platform with 4 load sensors.
- · Floor installation, with ramps integrated into the weighing surface.
- 5 mm thick, epoxy treated diamond plate.
- OIML R-60 class C load cells in nickel-plated steel and IP67 protection.
- Includes LED RX display and 400 cm cable.
- · Height adjustable feet to adapt to surface.

## **External dimensions (mm)**