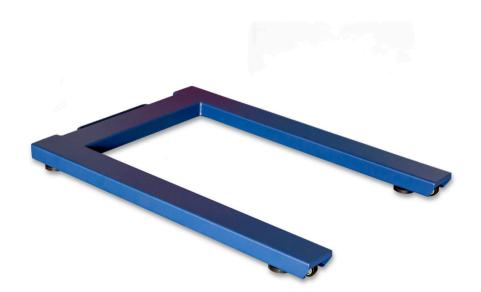

## For weighing European pallets without ramps, can be easily moved to another location.

- · Industrial scale for weighing heavy-duty EUR-pallets.
- · Front wheels and handle for easy change of location.
- · Highly resistant, steel structure with epoxy treatment.
- · Low height weighing platform, only 90 mm, for easy access.
- · Pallets weighed without ramps.
- · Load cells in nickel-plated steel and IP67 protection.
- · Feet with adjustable height to adapt it to the surface of use.
- With LED display RX indicator and 400 cm cable.
- · Very bright weight display with 20 mm LED digits.
- 1500 kg capacity and 0.5 kg resolution on-screen.
- Operating time with internal batteries, up to 50 hours.
- Designed in Europe and manufactured by Gram Group

The **Accurex RX Snake** scale is a product for professional use. It is made with a rigid, durable steel structure with epoxy treatment to withstand robust, intensive treatment.

The **RX electronic display**, with a 4 m cable, can be placed on a bench or wall with optional support. Weighing response is extremely fast, in less than 2 seconds, and shows a stable, accurate weight.