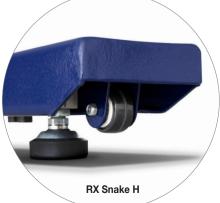

## For weighing European pallets without ramps, can be easily moved to another location.

- · Industrial scale for weighing heavy-duty EUR-pallets.
- · Front wheels and handle for easy change of location.
- · Highly resistant, steel structure with epoxy treatment.
- · Low height weighing platform, only 90 mm, for easy access.
- · Pallets weighed without ramps.
- · Load cells in nickel-plated steel and IP67 protection.
- · Feet with adjustable height to adapt it to the surface of use.
- With LED display RX indicator and 400 cm cable.
- · Very bright weight display with 20 mm LED digits.
- 1500 kg capacity and 0.5 kg resolution on-screen.
- Operating time with internal batteries, up to 50 hours.
- Designed in Europe and manufactured by Gram Group