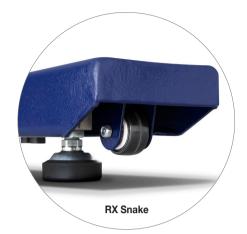

## For weighing European pallets without ramps, can be easily moved to another location.

- · Industrial scale for weighing heavy-duty EUR-pallets.
- · Front wheels and handle for easy change of location.
- · Highly resistant, steel structure with epoxy treatment.
- · Low height weighing platform, only 90 mm, for easy access.
- · Pallets weighed without ramps.
- · Load cells in nickel-plated steel and IP67 protection.
- · Feet with adjustable height to adapt it to the surface of use.
- With LED display RX indicator and 400 cm cable.
- · Very bright weight display with 20 mm LED digits.
- 1500 kg capacity and 0.5 kg resolution on-screen.
- Operating time with internal batteries, up to 50 hours.
- Designed in Europe and manufactured by Gram Group