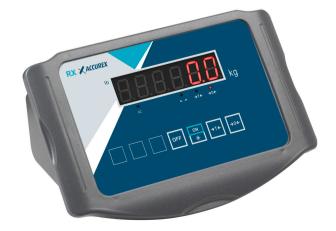

The **Accurex RX Snake** scale is a product for professional use. It is made with a rigid, durable steel structure with epoxy treatment to withstand robust, intensive treatment.

The **RX electronic display**, with a 4 m cable, can be placed on a bench or wall with optional support. Weighing response is extremely fast, in less than 2 seconds, and shows a stable, accurate weight.

It is powered by a 220 V mains supply and includes an internal battery which is recharged via the mains cable. The battery recharges when connected to the mains while the scale is being used.

**Zero adjustment function**. Possibility of zeroing the device to zero by pressing a key.

**Tare function**. The weight of the pallet can be discounted by pressing the tare key.

**Serial calibration**. The device is supplied calibrated and adjusted by our Barcelona calibration laboratory (audited annually by the European notified body NMI).

- · Zero adjustment.
- Container taring with tare memory.