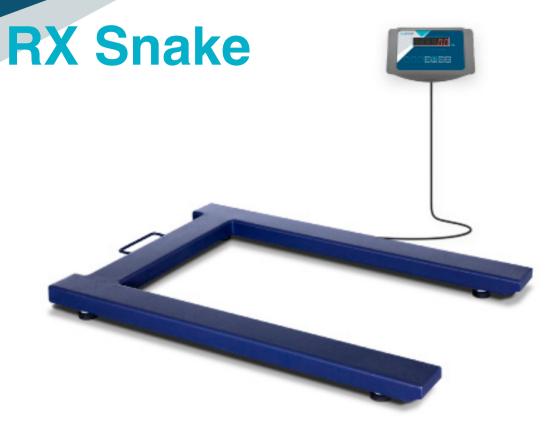

## For weighing European pallets without ramps, can be easily moved to another location.

- · Industrial scale for weighing heavy-duty EUR-pallets.
- · Front wheels and handle for easy change of location.
- · Highly resistant, steel structure with epoxy treatment.
- · Low height weighing platform, only 90 mm, for easy access.
- · Pallets weighed without ramps.
- · Load cells in nickel-plated steel and IP67 protection.
- · Feet with adjustable height to adapt it to the surface of use.
- With LED display RX indicator and 400 cm cable.
- · Very bright weight display with 20 mm LED digits.
- 1500 kg capacity and 0.5 kg resolution on-screen.
- Operating time with internal batteries, up to 50 hours.
- Designed in Europe and manufactured by Gram Group

The **Accurex RX Snake** scale is a product for professional use. It is made with a rigid, durable steel structure with epoxy treatment to withstand robust, intensive treatment.

The **RX electronic display**, with a 4 m cable, can be placed on a bench or wall with optional support. Weighing response is extremely fast, in less than 2 seconds, and shows a stable, accurate weight.