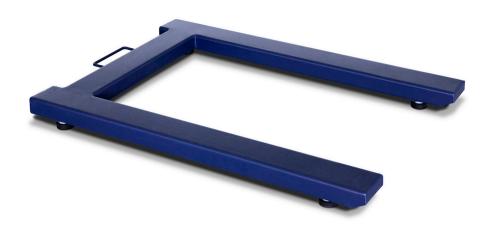

## For weighing European pallets without ramps, can be easily moved to another location.

- · Industrial scale for weighing heavy-duty EUR-pallets.
- · Front wheels and handle for easy change of location.
- · Highly resistant, steel structure with epoxy treatment.
- · Low height weighing platform, only 90 mm, for easy access.
- · Pallets weighed without ramps.
- · Load cells in nickel-plated steel and IP67 protection.
- · Feet with adjustable height to adapt it to the surface of use.
- With LED display RX indicator and 400 cm cable.
- · Very bright weight display with 20 mm LED digits.
- 1500 kg capacity and 0.5 kg resolution on-screen.
- Operating time with internal batteries, up to 50 hours.
- Designed in Europe and manufactured by Gram Group

## **Technical features**

| Model                             | RX Snake 1.5T                | RX Snake H 1.5T |
|-----------------------------------|------------------------------|-----------------|
| Reference                         | 71949                        | 60243           |
| Capacity                          | 1500 kg                      | 1500 kg         |
| Resolution                        | 500 g                        | 500 g           |
| Weighing units                    | kg                           |                 |
| Power                             | Mains 220 V, 50 Hz           |                 |
| Working temperature               | 0°/+40°C                     |                 |
| Structure                         | Steel with baked epoxy paint |                 |
| Load sensors                      | 4 Xcell XF cells             |                 |
| Connections box                   | sealed in ABS                |                 |
| Structure thickness (mm)          | 5                            |                 |
| Weighing platform dimensions (mm) | 840 x 1210                   |                 |
| Minimum height (mm)               | 90                           |                 |
| Maximum height (mm)               | 105                          |                 |
| Platform net weight (kg)          | 40                           |                 |
| Packaging dim. (mm)               | 900 x 1270 x 80              |                 |
| Total weight with packaging (kg)  | 50                           |                 |