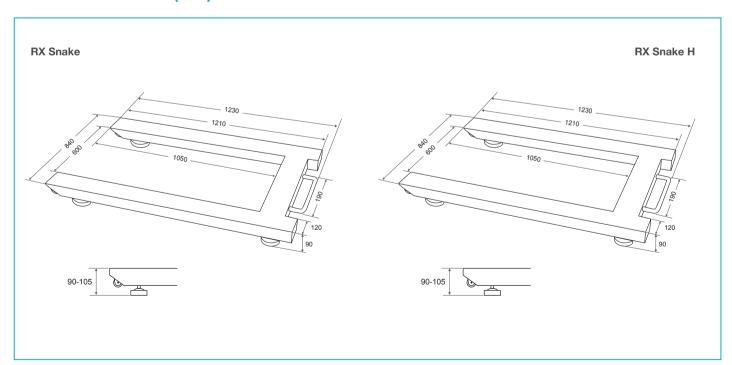

## **Technical features**

| Model                             | RX Snake 1.5T                | RX Snake H 1.5T |
|-----------------------------------|------------------------------|-----------------|
| Reference                         | 71949                        | 60243           |
| Capacity                          | 1500 kg                      | 1500 kg         |
| Resolution                        | 500 g                        | 500 g           |
| Weighing units                    | kg                           |                 |
| Power                             | Mains 220 V, 50 Hz           |                 |
| Working temperature               | 0°/+40°C                     |                 |
| Structure                         | Steel with baked epoxy paint |                 |
| Load sensors                      | 4 Xcell XF cells             |                 |
| Connections box                   | sealed in ABS                |                 |
| Structure thickness (mm)          | 5                            |                 |
| Weighing platform dimensions (mm) | 840 x 1210                   |                 |
| Minimum height (mm)               | 90                           |                 |
| Maximum height (mm)               | 105                          |                 |
| Platform net weight (kg)          | 40                           |                 |
| Packaging dim. (mm)               | 900 x 1270 x 80              |                 |
| Total weight with packaging (kg)  | 50                           |                 |

## **External dimensions (mm)**