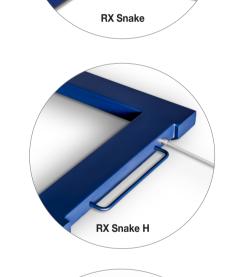

## For weighing European pallets without ramps, can be easily moved to another location.

- · Industrial scale for weighing heavy-duty EUR-pallets.
- · Front wheels and handle for easy change of location.
- · Highly resistant, steel structure with epoxy treatment.
- · Low height weighing platform, only 90 mm, for easy access.
- · Pallets weighed without ramps.
- · Load cells in nickel-plated steel and IP67 protection.
- · Feet with adjustable height to adapt it to the surface of use.
- With LED display RX indicator and 400 cm cable.
- · Very bright weight display with 20 mm LED digits.
- 1500 kg capacity and 0.5 kg resolution on-screen.
- Operating time with internal batteries, up to 50 hours.
- Designed in Europe and manufactured by Gram Group

The **Accurex RX Snake** scale is a product for professional use. It is made with a rigid, durable steel structure with epoxy treatment to withstand robust, intensive treatment.

The **RX electronic display**, with a 4 m cable, can be placed on a bench or wall with optional support. Weighing response is extremely fast, in less than 2 seconds, and shows a stable, accurate weight.