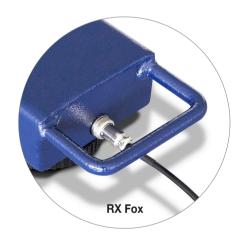

# Weigh bars for large, heavy structures

For weighing rigid structures, cages or long objects.

- · Highly resistant, steel structure with epoxy treatment.
- · Load cells in nickel-plated steel and IP67 protection.
- · Dimensions of 800 or 1200 mm in length.
- · With LED display RX indicator and 400 cm cable.
- · 3000 kg capacity and 0.5 kg resolution on-screen.
- · With wheels and handle for easy transport, except for the RX Fox H model.
- Operating time with internal batteries, up to 50 hours.
- · Very bright weight display with 20 mm LED digits.
- · Designed in Europe and manufactured by Gram Group.

Accurex RX Fox scales are for professional use and withstand robust, intensive handling. They are made of a rigid, durable tubular steel structure with epoxy treatment.

The **RX electronic display**, with a 4 m cable, can be placed on a bench or wall with optional support. Weighing response is extremely fast, in less than 2 seconds, and shows a stable, accurate weight.