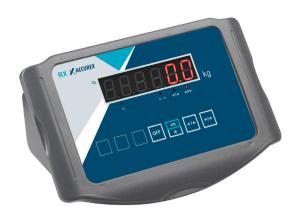

Accurex RX Fox scales are for professional use and withstand robust, intensive handling. They are made of a rigid, durable tubular steel structure with epoxy treatment.

The **RX electronic display**, with a 4 m cable, can be placed on a bench or wall with optional support. Weighing response is extremely fast, in less than 2 seconds, and shows a stable, accurate weight.

It is powered by a 220 V mains supply and includes an internal battery which is recharged via the mains cable. The battery recharges when connected to the mains while the scale is being used.

Zero adjustment function. Possibility of zeroing the device to zero by pressing a key.

**Tare function.** The weight of the pallet can be discounted by pressing the tare key.

**Serial calibration.** The device is supplied calibrated and adjusted by our Barcelona calibration laboratory (audited annually by the European notified body NMI).

#### **Operational functions**

- · Zero adjustment.
- Container taring with tare memory.