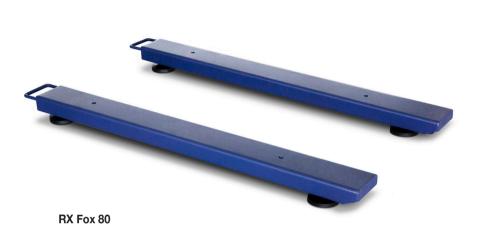

# Weigh bars for large, heavy structures

For weighing rigid structures, cages or long objects.

- · Highly resistant, steel structure with epoxy treatment.
- · Load cells in nickel-plated steel and IP67 protection.
- · Dimensions of 800 or 1200 mm in length.
- · With LED display RX indicator and 400 cm cable.
- · 3000 kg capacity and 0.5 kg resolution on-screen.
- · With wheels and handle for easy transport, except for the RX Fox H model.
- Operating time with internal batteries, up to 50 hours.
- · Very bright weight display with 20 mm LED digits.
- · Designed in Europe and manufactured by Gram Group.

#### **Technical features**

| Model                            | RX Fox<br>80-3T              | RX Fox<br>120-3T | RX Fox H<br>80-3T | RX Fox H<br>120-3T |
|----------------------------------|------------------------------|------------------|-------------------|--------------------|
| Reference                        | 71950                        | 71951            | 6048              | 6068               |
| Capacity                         | 3000 kg                      | 3000 kg          | 3000 kg           | 3000 kg            |
| Resolution                       | 500 g                        | 500 g            | 500 g             | 500 g              |
| Weighing units                   | kg                           |                  |                   |                    |
| Power                            | Mains 220 V, 50 Hz           |                  |                   |                    |
| Working temperature              | 0°C / +40°C                  |                  |                   |                    |
| Structure                        | Steel with baked epoxy paint |                  |                   |                    |
| Load sensors                     | 4 Xcell XF cells             |                  |                   |                    |
| Connections box                  | sealed in ABS                |                  |                   |                    |
| Structure thickness (mm)         | 5                            |                  | 3.5               |                    |
| Dim. weighing area (mm)          | (2x) 810 x 120               | (2x) 1210 x 120  | (2x) 800 x 130    | (2x) 1200 x 150    |
| Minimum height (mm)              | 85                           |                  | 105               |                    |
| Maximum height (mm)              | 100                          |                  | 115               |                    |
| Platform net weight (kg)         | (2x) 11                      | (2x) 16          | (2x) 12           | (2x) 25            |
| Packaging dim. (mm)              | 180 x 1120 x 140             | 180 x 1370 x 140 | 820 x 280 x 135   | 1220 x 320 x 135   |
| Total weight with packaging (kg) | 23                           | 33               | 25                | 52                 |