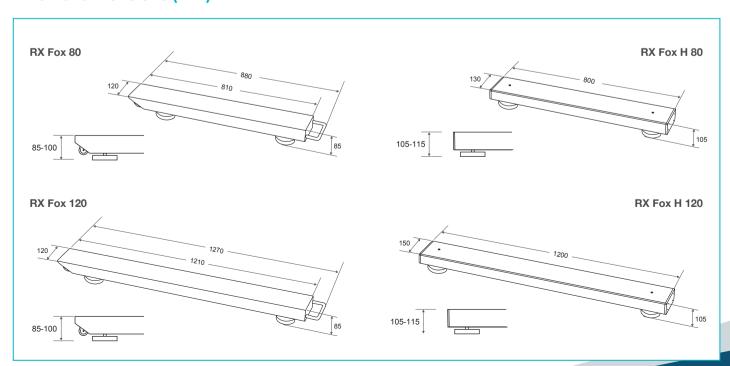

#### **Technical features**

| Model                            | RX Fox<br>80-3T              | RX Fox<br>120-3T | RX Fox H<br>80-3T | RX Fox H<br>120-3T |
|----------------------------------|------------------------------|------------------|-------------------|--------------------|
| Reference                        | 71950                        | 71951            | 6048              | 6068               |
| Capacity                         | 3000 kg                      | 3000 kg          | 3000 kg           | 3000 kg            |
| Resolution                       | 500 g                        | 500 g            | 500 g             | 500 g              |
| Weighing units                   | kg                           |                  |                   |                    |
| Power                            | Mains 220 V, 50 Hz           |                  |                   |                    |
| Working temperature              | 0°C / +40°C                  |                  |                   |                    |
| Structure                        | Steel with baked epoxy paint |                  |                   |                    |
| Load sensors                     | 4 Xcell XF cells             |                  |                   |                    |
| Connections box                  | sealed in ABS                |                  |                   |                    |
| Structure thickness (mm)         | 5                            |                  | 3.5               |                    |
| Dim. weighing area (mm)          | (2x) 810 x 120               | (2x) 1210 x 120  | (2x) 800 x 130    | (2x) 1200 x 150    |
| Minimum height (mm)              | 85                           |                  | 105               |                    |
| Maximum height (mm)              | 100                          |                  | 115               |                    |
| Platform net weight (kg)         | (2x) 11                      | (2x) 16          | (2x) 12           | (2x) 25            |
| Packaging dim. (mm)              | 180 x 1120 x 140             | 180 x 1370 x 140 | 820 x 280 x 135   | 1220 x 320 x 135   |
| Total weight with packaging (kg) | 23                           | 33               | 25                | 52                 |

## **External dimensions (mm)**