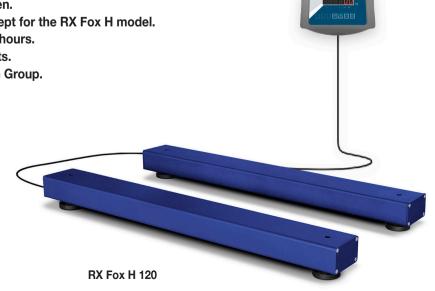

# Weigh bars for large, heavy structures

For weighing rigid structures, cages or long objects.

- · Highly resistant, steel structure with epoxy treatment.
- · Load cells in nickel-plated steel and IP67 protection.
- · Dimensions of 800 or 1200 mm in length.
- · With LED display RX indicator and 400 cm cable.
- · 3000 kg capacity and 0.5 kg resolution on-screen.
- · With wheels and handle for easy transport, except for the RX Fox H model.
- Operating time with internal batteries, up to 50 hours.
- · Very bright weight display with 20 mm LED digits.
- · Designed in Europe and manufactured by Gram Group.

#### **Technical features**

| Model                            | RX Fox<br>80-3T              | RX Fox<br>120-3T | RX Fox H<br>80-3T | RX Fox H<br>120-3T |
|----------------------------------|------------------------------|------------------|-------------------|--------------------|
| Reference                        | 71950                        | 71951            | 6048              | 6068               |
| Capacity                         | 3000 kg                      | 3000 kg          | 3000 kg           | 3000 kg            |
| Resolution                       | 500 g                        | 500 g            | 500 g             | 500 g              |
| Weighing units                   | kg                           |                  |                   |                    |
| Power                            | Mains 220 V, 50 Hz           |                  |                   |                    |
| Working temperature              | 0°C / +40°C                  |                  |                   |                    |
| Structure                        | Steel with baked epoxy paint |                  |                   |                    |
| Load sensors                     | 4 Xcell XF cells             |                  |                   |                    |
| Connections box                  | sealed in ABS                |                  |                   |                    |
| Structure thickness (mm)         | 5                            |                  | 3.5               |                    |
| Dim. weighing area (mm)          | (2x) 810 x 120               | (2x) 1210 x 120  | (2x) 800 x 130    | (2x) 1200 x 150    |
| Minimum height (mm)              | 85                           |                  | 105               |                    |
| Maximum height (mm)              | 100                          |                  | 115               |                    |
| Platform net weight (kg)         | (2x) 11                      | (2x) 16          | (2x) 12           | (2x) 25            |
| Packaging dim. (mm)              | 180 x 1120 x 140             | 180 x 1370 x 140 | 820 x 280 x 135   | 1220 x 320 x 135   |
| Total weight with packaging (kg) | 23                           | 33               | 25                | 52                 |