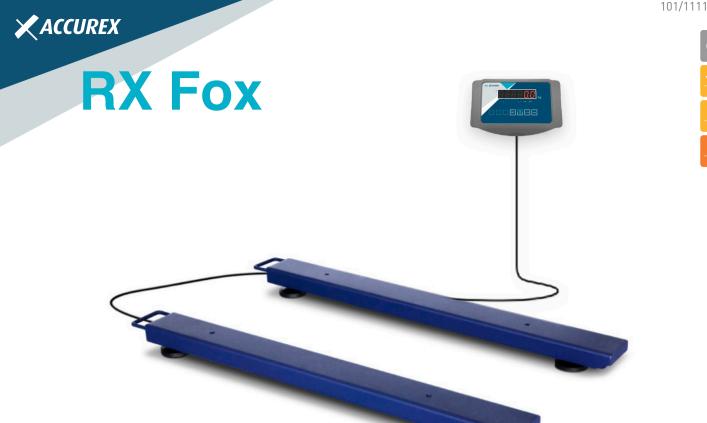

**RX Fox 120** 

# Weigh bars for large, heavy structures

For weighing rigid structures, cages or long objects.

- · Highly resistant, steel structure with epoxy treatment.
- · Load cells in nickel-plated steel and IP67 protection.
- · Dimensions of 800 or 1200 mm in length.
- · With LED display RX indicator and 400 cm cable.
- · 3000 kg capacity and 0.5 kg resolution on-screen.
- · With wheels and handle for easy transport, except for the RX Fox H model.
- Operating time with internal batteries, up to 50 hours.
- · Very bright weight display with 20 mm LED digits.
- · Designed in Europe and manufactured by Gram Group.

Accurex RX Fox scales are for professional use and withstand robust, intensive handling. They are made of a rigid, durable tubular steel structure with epoxy treatment.

The **RX electronic display**, with a 4 m cable, can be placed on a bench or wall with optional support. Weighing response is extremely fast, in less than 2 seconds, and shows a stable, accurate weight.