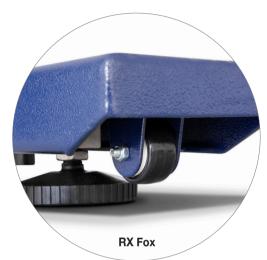

# Weigh bars for large, heavy structures

For weighing rigid structures, cages or long objects.

- · Highly resistant, steel structure with epoxy treatment.
- · Load cells in nickel-plated steel and IP67 protection.
- · Dimensions of 800 or 1200 mm in length.
- · With LED display RX indicator and 400 cm cable.
- · 3000 kg capacity and 0.5 kg resolution on-screen.
- · With wheels and handle for easy transport, except for the RX Fox H model.
- Operating time with internal batteries, up to 50 hours.
- · Very bright weight display with 20 mm LED digits.
- · Designed in Europe and manufactured by Gram Group.

Accurex RX Fox scales are for professional use and withstand robust, intensive handling. They are made of a rigid, durable tubular steel structure with epoxy treatment.

The **RX electronic display**, with a 4 m cable, can be placed on a bench or wall with optional support. Weighing response is extremely fast, in less than 2 seconds, and shows a stable, accurate weight.