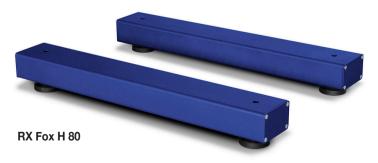

# Weigh bars for large, heavy structures

For weighing rigid structures, cages or long objects.

- · Highly resistant, steel structure with epoxy treatment.
- · Load cells in nickel-plated steel and IP67 protection.
- · Dimensions of 800 or 1200 mm in length.
- · With LED display RX indicator and 400 cm cable.
- · 3000 kg capacity and 0.5 kg resolution on-screen.
- · With wheels and handle for easy transport, except for the RX Fox H model.
- Operating time with internal batteries, up to 50 hours.
- · Very bright weight display with 20 mm LED digits.
- · Designed in Europe and manufactured by Gram Group.

#### **Technical features**

| Model                            | RX Fox<br>80-3T              | RX Fox<br>120-3T | RX Fox H<br>80-3T | RX Fox H<br>120-3T |
|----------------------------------|------------------------------|------------------|-------------------|--------------------|
| Reference                        | 71950                        | 71951            | 6048              | 6068               |
| Capacity                         | 3000 kg                      | 3000 kg          | 3000 kg           | 3000 kg            |
| Resolution                       | 500 g                        | 500 g            | 500 g             | 500 g              |
| Weighing units                   | kg                           |                  |                   |                    |
| Power                            | Mains 220 V, 50 Hz           |                  |                   |                    |
| Working temperature              | 0°C / +40°C                  |                  |                   |                    |
| Structure                        | Steel with baked epoxy paint |                  |                   |                    |
| Load sensors                     | 4 Xcell XF cells             |                  |                   |                    |
| Connections box                  | sealed in ABS                |                  |                   |                    |
| Structure thickness (mm)         | 5                            |                  | 3.5               |                    |
| Dim. weighing area (mm)          | (2x) 810 x 120               | (2x) 1210 x 120  | (2x) 800 x 130    | (2x) 1200 x 150    |
| Minimum height (mm)              | 85                           |                  | 105               |                    |
| Maximum height (mm)              | 100                          |                  | 115               |                    |
| Platform net weight (kg)         | (2x) 11                      | (2x) 16          | (2x) 12           | (2x) 25            |
| Packaging dim. (mm)              | 180 x 1120 x 140             | 180 x 1370 x 140 | 820 x 280 x 135   | 1220 x 320 x 135   |
| Total weight with packaging (kg) | 23                           | 33               | 25                | 52                 |