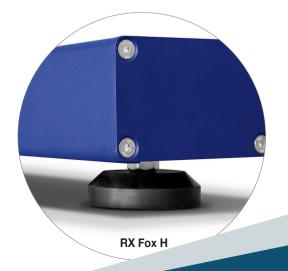

# Weigh bars for large, heavy structures

For weighing rigid structures, cages or long objects.

- · Highly resistant, steel structure with epoxy treatment.
- · Load cells in nickel-plated steel and IP67 protection.
- · Dimensions of 800 or 1200 mm in length.
- · With LED display RX indicator and 400 cm cable.
- · 3000 kg capacity and 0.5 kg resolution on-screen.
- · With wheels and handle for easy transport, except for the RX Fox H model.
- Operating time with internal batteries, up to 50 hours.
- · Very bright weight display with 20 mm LED digits.
- · Designed in Europe and manufactured by Gram Group.

### **Platform accessories**

| Ref.  | Accessories                              |
|-------|------------------------------------------|
| 31675 | Feet with ball joint for FOX (unit)      |
| 36739 | Feet with ball joint for FOX (Pack of 4) |