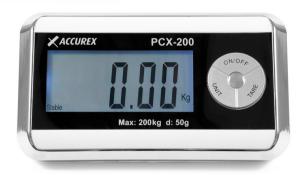

The **Accurex PCX-200** scale is made of highly resistant materials. It is a product for industrial use, specially designed for weighing heavy objects.

n a

The display has 1.5 m of extendable cable and can be placed on a bench or mounted on the wall (support bracket included). Weighing response is extremely fast, in less than 2 seconds, and shows a stable, accurate weight.

## **Operational functions**

**Zero adjustment function.** Possibility of zeroing the device to zero by pressing a key.

**Tare function.** The container or box weight can be deducted by pressing the tare key.