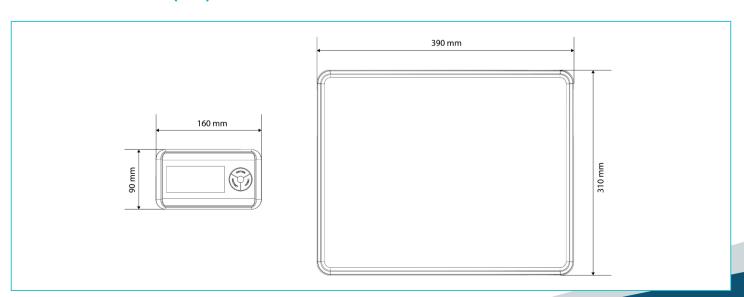

## **External dimensions (mm)**

#### **Technical features**

| Model                             | PCX-200                                      |
|-----------------------------------|----------------------------------------------|
| Reference                         | 71962                                        |
| Capacity                          | 200 kg                                       |
| Resolution                        | 50 g                                         |
| Weighing units                    | kg, lb, oz                                   |
| Power                             | 220 V, 50 Hz mains or 4 x 1.5 V AA batteries |
| Working temperature               | 0° / +40°C                                   |
| Structure                         | ABS and stainless steel                      |
| Weighing platform dimensions (mm) | 310 x 390                                    |
| Net weight (kg)                   | 3.3                                          |
| Packaging dim. (mm)               | 430 x 480 x 45                               |
| Total weight with packaging (kg)  | 3.9                                          |