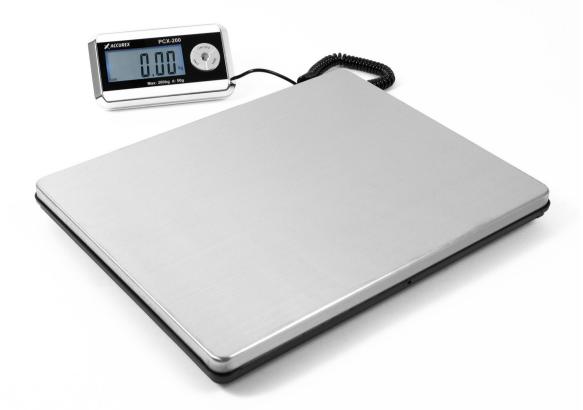

# **PCX-200**

# Portable industrial scale and separate display

Its extra-flat platform and separate display make it ideal for use on a wall or benchtop.

- · Industrial scale with stainless steel plate.
- · Separate display with extendable cable.
- · Highly resistant internal structure.
- · Low height weighing platform, only 70 mm.
- · Tare function for containers or boxes.
- · Illuminated display for easy reading.
- · Automatic switch off function when using internal batteries.
- · Power supply: 220 V mains connection or internal batteries.
- · Capacity 200 kg and resolution 50 g.
- · Operating time with internal batteries, up to 50 hours.

The **Accurex PCX-200** scale is made of highly resistant materials. It is a product for industrial use, specially designed for weighing heavy objects.

n a

The display has 1.5 m of extendable cable and can be placed on a bench or mounted on the wall (support bracket included). Weighing response is extremely fast, in less than 2 seconds, and shows a stable, accurate weight.