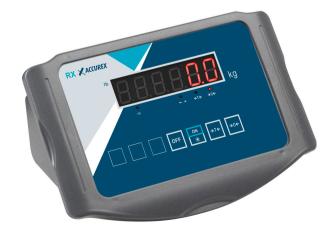

**Accurex RX Spider** scales are products for professional use, and are made with a lacquered steel structure which can withstand robust, intensive treatment.

The highly reliable **RX electronic display** includes a 4 m long cable so it can be located away from the platform. Weighing response is extremely fast, in less than 2 seconds, and shows a stable, accurate weight.

## **Operational functions**

- · Zero adjustment.
- · Container taring with tare memory.

It is powered by a 220 V mains supply and includes an internal battery which is recharged via the mains cable. The battery recharges when connected to the mains while the scale is being used.

**Zero adjustment function.** Possibility of zeroing the device to zero by pressing a key.

**Tare function.** The weight of an empty trolley, rack or any other container can be discounted by pressing the tare key.