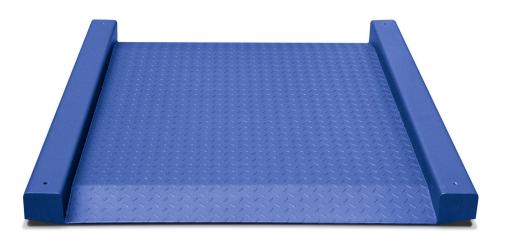

## Floor scale with ramps

Only 35 mm high with integrated ramps for weighing trolleys and racks with wheels.

- · Extra-flat weighing platform with 4 load sensors.
- · Floor installation, with ramps integrated into the weighing surface.
- 5 mm thick, epoxy treated diamond plate.
- OIML R-60 class C load cells in nickel-plated steel and IP67 protection.
- Includes LED RX display and 400 cm cable.
- · Height adjustable feet to adapt to surface.

## **External dimensions (mm)**