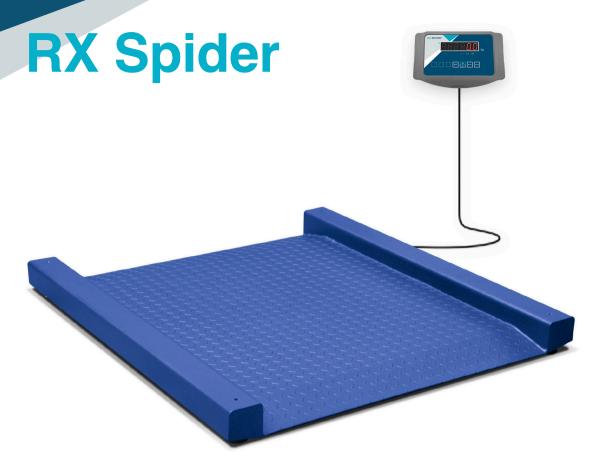

## Floor scale with ramps

Only 35 mm high with integrated ramps for weighing trolleys and racks with wheels.

- · Extra-flat weighing platform with 4 load sensors.
- · Floor installation, with ramps integrated into the weighing surface.
- 5 mm thick, epoxy treated diamond plate.
- OIML R-60 class C load cells in nickel-plated steel and IP67 protection.
- Includes LED RX display and 400 cm cable.
- · Height adjustable feet to adapt to surface.

**Accurex RX Spider** scales are products for professional use, and are made with a lacquered steel structure which can withstand robust, intensive treatment.

The highly reliable **RX electronic display** includes a 4 m long cable so it can be located away from the platform. Weighing response is extremely fast, in less than 2 seconds, and shows a stable, accurate weight.

## **External dimensions (mm)**