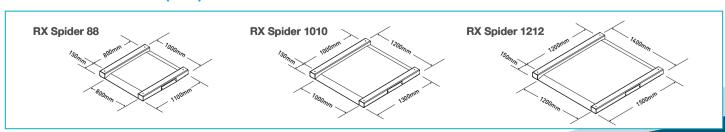

## **Technical features**

| Model                                    | RX Spider<br>88-300          | RX Spider<br>88-600 | RX Spider<br>1010-300 | RX Spider<br>1010-600 | RX Spider<br>1212-600 | RX Spider<br>1212-1.5T |
|------------------------------------------|------------------------------|---------------------|-----------------------|-----------------------|-----------------------|------------------------|
| Reference                                | 71757                        | 71758               | 71759                 | 71760                 | 71761                 | 71762                  |
| Capacity                                 | 300 kg                       | 600 kg              | 300 kg                | 600 kg                | 600 kg                | 1500 kg                |
| Resolution                               | 50 g                         | 100 g               | 50 g                  | 100 g                 | 100 g                 | 200 g                  |
| Weighing units                           | kg                           |                     |                       |                       |                       |                        |
| Power                                    | Mains 220 V, 50 Hz           |                     |                       |                       |                       |                        |
| Working temperature                      | 0°C / +40°C                  |                     |                       |                       |                       |                        |
| Structure                                | Steel with baked epoxy paint |                     |                       |                       |                       |                        |
| Load sensors                             | 4 H8C Rebel cells            |                     |                       |                       |                       |                        |
| Connections box                          | ABS with IP65 protection     |                     |                       |                       |                       |                        |
| Upper plate thickness (mm)               | 5                            |                     |                       |                       |                       |                        |
| Dim. weighing area (mm)                  | 800x800                      |                     | 1000x1000             |                       | 1200x1200             |                        |
| Weighing area dimensions with ramps (mm) | 800x1100                     |                     | 1000x1300             |                       | 1200x1500             |                        |
| Total dimensions (mm)                    | 1100x1000x110                |                     | 1300x1200x110         |                       | 1500x1400x110         |                        |
| Height (mm)                              | 35                           |                     |                       |                       |                       |                        |
| Platform net weight (kg)                 | 92                           |                     | 122                   |                       | 142                   |                        |
| Packaging dim. (mm)                      | 1110x1010x120                |                     | 1310x1210x120         |                       | 1510x1410x120         |                        |
| Total weight with packaging (kg)         | 110                          |                     | 140                   |                       | 165                   |                        |

## **External dimensions (mm)**