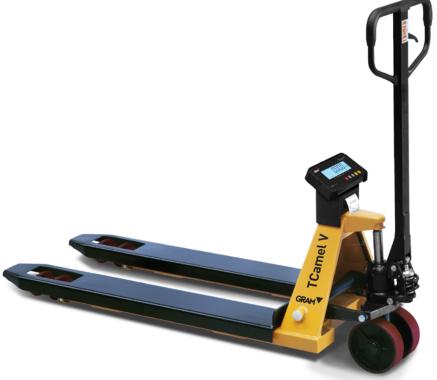

## Quick weighing anywhere with printed results (1)

- Scale and pallet truck, two-in-one.
  - Simple to use: lift and weigh, without moving the load to a different location.
    - Rechargeable lithium battery; gives 40 hours of continuous use.

Printer for data recording (1).

- RX3 precision load sensors.
  - Easy-to-read backlit LCD display.
    - Taring of pallet or container.

(1) Model TCamel VP.

## **Functions:**

- · Zero adjustment.
  - Taring of containers.
    - · Accumulation of weights.
      - · Piece counting function.

| Model                            | TCamel V 2T             | TCamel VP 2T |
|----------------------------------|-------------------------|--------------|
| Reference                        | 72080                   | 72081        |
| Capacity                         | 2000kg                  |              |
| Resolution                       | 1000g                   |              |
| Weighing units                   | kg                      |              |
| Piece counting options           | 5, 10, 20, 50, 100      |              |
| Indicator material               | ABS                     |              |
| Display                          | Backlit LCD             |              |
| Segments                         | 4-digit                 |              |
| Digit height (mm)                | 2,54                    |              |
| CE-M verification                | Not verified            |              |
| Integrated printing              | No                      | Sí           |
| Sealing protection               | IP-54                   |              |
| Power                            | Battery 6 V / 4 Amp/h   |              |
| Battery life                     | 80 hours continuous use |              |
| Working temperature              | -0°C /+40°C             |              |
| Structure material               | Steel                   |              |
| Wheel material                   | Polyurethane            |              |
| Fork dimensions (mm)             | 1160 x 560              |              |
| Fork height (mm)                 | Min: 95 / Max: 205      |              |
| External dimensions (mm)         | 1580 x 560 x 1220       |              |
| Total net weight (kg)            | 87                      |              |
| Packaging dimensions (mm)        | 1550 x 580 x 445        |              |
| Total weight with packaging (kg) | 99                      |              |