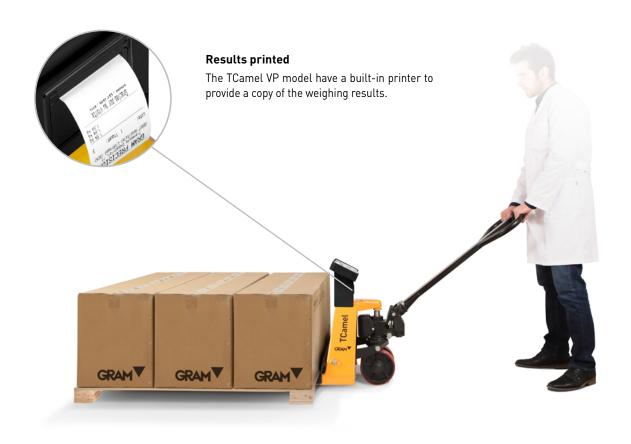

## Quick weighing anywhere with printed results (1)

- Scale and pallet truck, two-in-one.
  - Simple to use: lift and weigh, without moving the load to a different location.
    - Rechargeable lithium battery; gives 40 hours of continuous use.

Printer for data recording (1).

- RX3 precision load sensors.
  - Easy-to-read backlit LCD display.
    - Taring of pallet or container.

(1) Model TCamel VP.