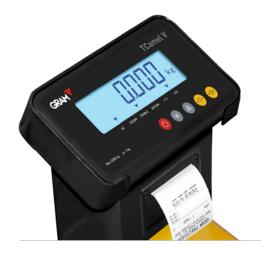

Printer for data recording (1).

- RX3 precision load sensors.
  - Easy-to-read backlit LCD display.
    - Taring of pallet or container.

(1) Model TCamel VP.

## **Functions:**

- · Zero adjustment.
  - Taring of containers.
    - · Accumulation of weights.
      - · Piece counting function.

| Model                            | TCamel V 2T             | TCamel VP 2T |
|----------------------------------|-------------------------|--------------|
| Reference                        | 72080                   | 72081        |
| Capacity                         | 2000kg                  |              |
| Resolution                       | 1000g                   |              |
| Weighing units                   | kg                      |              |
| Piece counting options           | 5, 10, 20, 50, 100      |              |
| Indicator material               | ABS                     |              |
| Display                          | Backlit LCD             |              |
| Segments                         | 4-digit                 |              |
| Digit height (mm)                | 2,54                    |              |
| CE-M verification                | Not verified            |              |
| Integrated printing              | No                      | Sí           |
| Sealing protection               | IP-54                   |              |
| Power                            | Battery 6 V / 4 Amp/h   |              |
| Battery life                     | 80 hours continuous use |              |
| Working temperature              | -0°C /+40°C             |              |
| Structure material               | Steel                   |              |
| Wheel material                   | Polyurethane            |              |
| Fork dimensions (mm)             | 1160 x 560              |              |
| Fork height (mm)                 | Min: 95 / Max: 205      |              |
| External dimensions (mm)         | 1580 x 560 x 1220       |              |
| Total net weight (kg)            | 87                      |              |
| Packaging dimensions (mm)        | 1550 x 580 x 445        |              |
| Total weight with packaging (kg) | 99                      |              |