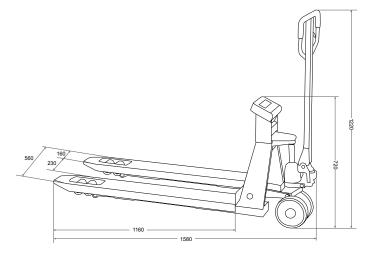

## **Functions:**

- · Zero adjustment.
  - Taring of containers.
    - · Accumulation of weights.
      - · Piece counting function.

| Model                            | TCamel V 2T             | TCamel VP 2T |
|----------------------------------|-------------------------|--------------|
| Reference                        | 72080                   | 72081        |
| Capacity                         | 2000kg                  |              |
| Resolution                       | 1000g                   |              |
| Weighing units                   | kg                      |              |
| Piece counting options           | 5, 10, 20, 50, 100      |              |
| Indicator material               | ABS                     |              |
| Display                          | Backlit LCD             |              |
| Segments                         | 4-digit                 |              |
| Digit height (mm)                | 2,54                    |              |
| CE-M verification                | Not verified            |              |
| Integrated printing              | No                      | Sí           |
| Sealing protection               | IP-54                   |              |
| Power                            | Battery 6 V / 4 Amp/h   |              |
| Battery life                     | 80 hours continuous use |              |
| Working temperature              | -0°C /+40°C             |              |
| Structure material               | Steel                   |              |
| Wheel material                   | Polyurethane            |              |
| Fork dimensions (mm)             | 1160 x 560              |              |
| Fork height (mm)                 | Min: 95 / Max: 205      |              |
| External dimensions (mm)         | 1580 x 560 x 1220       |              |
| Total net weight (kg)            | 87                      |              |
| Packaging dimensions (mm)        | 1550 x 580 x 445        |              |
| Total weight with packaging (kg) | 99                      |              |

## External dimensions (mm)