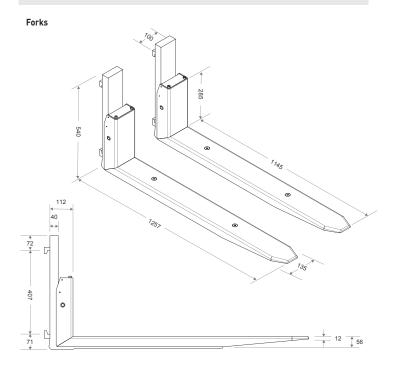

# Pallet weight memory

Its 20-tare memory stores the weight of different pallet types, to be deducted from the net weight shown on the display.

| Model                        | BULL 2T                                                         |
|------------------------------|-----------------------------------------------------------------|
| Reference                    | 71964                                                           |
| Capacity (**)                | 2000kg                                                          |
| Resolution                   | 1000g                                                           |
| Weighing units               | kg                                                              |
| Indicator material           | ABS                                                             |
| Display                      | 6-digit backlit LCD                                             |
| Digit height (mm)            | 25                                                              |
| Internal connectivity        | Wifi                                                            |
| Indicator sealing protection | IP-65                                                           |
| Fork sealing protection      | IP-54                                                           |
| Power                        | 230 V / 50 Hz (Euro) 11 V AC                                    |
| Battery life indicator       | 45 hours                                                        |
| Fork battery life***         | 72 hours                                                        |
| Working temperature          | +5°C / +35°C                                                    |
| Fork material                | Upper: epoxy painted steel.<br>Steel base with protective layer |
| Load sensor                  | 4 x Rebel H8C type load cells                                   |
| Fork attachment type         | FEM2                                                            |
| Fork dimensions (mm)         | 1257 x 540 x 135                                                |
| Fork height (mm)             | 56                                                              |
| Total net weight (kg)        | 120                                                             |
| Indicator dimensions (mm)    | 220 x 182 x 86                                                  |
| Packaging dimensions (mm)    | 1400 x 800 x 200                                                |

# External dimensions (mm)

<sup>\*\*</sup> Specified at load centre
\*\*\* Connected 8 hours a day with 15% occasional usage.

| Ref.  | Options               |
|-------|-----------------------|
| 32349 | 24 V adapter for BULL |