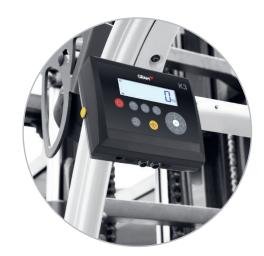

# WiFi indicator in the cabin

WiFi connection with our indicator located in the cabin. The indication screen offers advanced functions, such as tare memory to memorise the type of pallet used.

#### Indicator bracket in cabin

The indicator bracket is adjustable at all angles for easy viewing in the cabin.