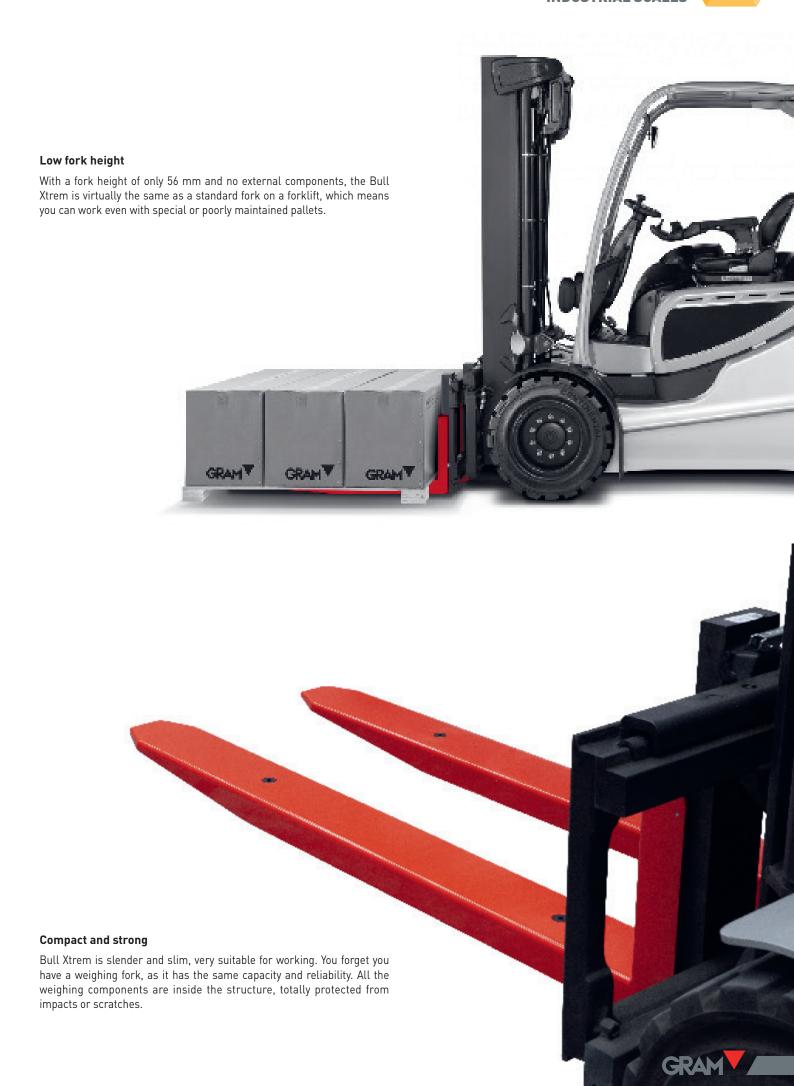

# Forklift scales with Xtrem WiFi technology

- Latest generation, fully autonomous weighing, with cable-free WiFi technology.
  - Place and weigh, no installation necessary.
    - Standard fork, assembles like a normal fork on the positioners.
      - Protected internal parts, all components are inside the fork.
        - Removable batteries protected inside the structure.
          - Height only 56 mm.
            - Programmable pallet overload warning.
              - Memory of up to 20 tares.

# Pallet overload warning

It has a programmable overload warning device, whereby the display shows a yellow or red colour if one of the pallets exceeds the maximum weight selected. Thus, a simple visual control is all that is needed to check if the pallets are below the maximum allowed weight.