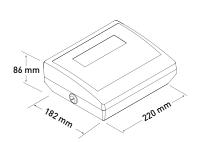

# Pallet weight memory

Its 20-tare memory stores the weight of different pallet types, to be deducted from the net weight shown on the display.

| Model                        | BULL 2T                                                         |
|------------------------------|-----------------------------------------------------------------|
| Reference                    | 71964                                                           |
| Capacity (**)                | 2000kg                                                          |
| Resolution                   | 1000g                                                           |
| Weighing units               | kg                                                              |
| Indicator material           | ABS                                                             |
| Display                      | 6-digit backlit LCD                                             |
| Digit height (mm)            | 25                                                              |
| Internal connectivity        | Wifi                                                            |
| Indicator sealing protection | IP-65                                                           |
| Fork sealing protection      | IP-54                                                           |
| Power                        | 230 V / 50 Hz (Euro) 11 V AC                                    |
| Battery life indicator       | 45 hours                                                        |
| Fork battery life***         | 72 hours                                                        |
| Working temperature          | +5°C / +35°C                                                    |
| Fork material                | Upper: epoxy painted steel.<br>Steel base with protective layer |
| Load sensor                  | 4 x Rebel H8C type load cells                                   |
| Fork attachment type         | FEM2                                                            |
| Fork dimensions (mm)         | 1257 x 540 x 135                                                |
| Fork height (mm)             | 56                                                              |
| Total net weight (kg)        | 120                                                             |
| Indicator dimensions (mm)    | 220 x 182 x 86                                                  |
| Packaging dimensions (mm)    | 1400 x 800 x 200                                                |

# External dimensions (mm)