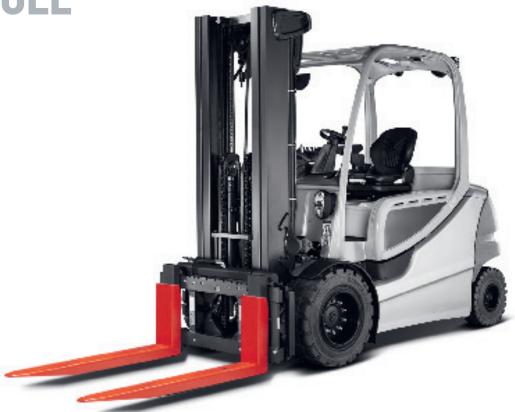

# Forklift scales with Xtrem WiFi technology

- Latest generation, fully autonomous weighing, with cable-free WiFi technology.
  - Place and weigh, no installation necessary.
    - Standard fork, assembles like a normal fork on the positioners.
      - Protected internal parts, all components are inside the fork.
        - Removable batteries protected inside the structure.
          - Height only 56 mm.
            - Programmable pallet overload warning.
              - Memory of up to 20 tares.