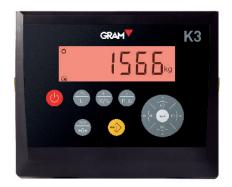

# WiFi indicator in the cabin

WiFi connection with our indicator located in the cabin. The indication screen offers advanced functions, such as tare memory to memorise the type of pallet used.

# Pallet overload warning

It has a programmable overload warning device, whereby the display shows a yellow or red colour if one of the pallets exceeds the maximum weight selected. Thus, a simple visual control is all that is needed to check if the pallets are below the maximum allowed weight.

# Pallet weight memory

Its 20-tare memory stores the weight of different pallet types, to be deducted from the net weight shown on the display.

| Model                        | BULL 2T                                                         |
|------------------------------|-----------------------------------------------------------------|
| Reference                    | 71964                                                           |
| Capacity (**)                | 2000kg                                                          |
| Resolution                   | 1000g                                                           |
| Weighing units               | kg                                                              |
| Indicator material           | ABS                                                             |
| Display                      | 6-digit backlit LCD                                             |
| Digit height (mm)            | 25                                                              |
| Internal connectivity        | Wifi                                                            |
| Indicator sealing protection | IP-65                                                           |
| Fork sealing protection      | IP-54                                                           |
| Power                        | 230 V / 50 Hz (Euro) 11 V AC                                    |
| Battery life indicator       | 45 hours                                                        |
| Fork battery life***         | 72 hours                                                        |
| Working temperature          | +5°C / +35°C                                                    |
| Fork material                | Upper: epoxy painted steel.<br>Steel base with protective layer |
| Load sensor                  | 4 x Rebel H8C type load cells                                   |
| Fork attachment type         | FEM2                                                            |
| Fork dimensions (mm)         | 1257 x 540 x 135                                                |
| Fork height (mm)             | 56                                                              |
| Total net weight (kg)        | 120                                                             |
| Indicator dimensions (mm)    | 220 x 182 x 86                                                  |
| Packaging dimensions (mm)    | 1400 x 800 x 200                                                |