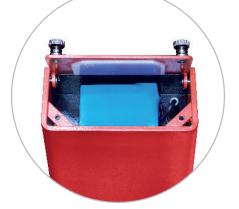

### Removable batteries

Our new Bull Xtrem is powered by compact rechargeable batteries, which install in a few minutes and allow 72 hours of continuous work, 9 days of normal work [\*]

(\*) Fork battery life: 72 hours