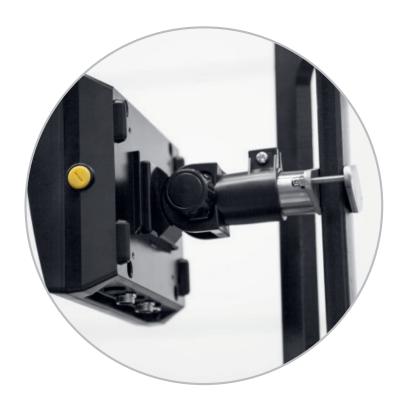

#### Indicator bracket in cabin

The indicator bracket is adjustable at all angles for easy viewing in the cabin.