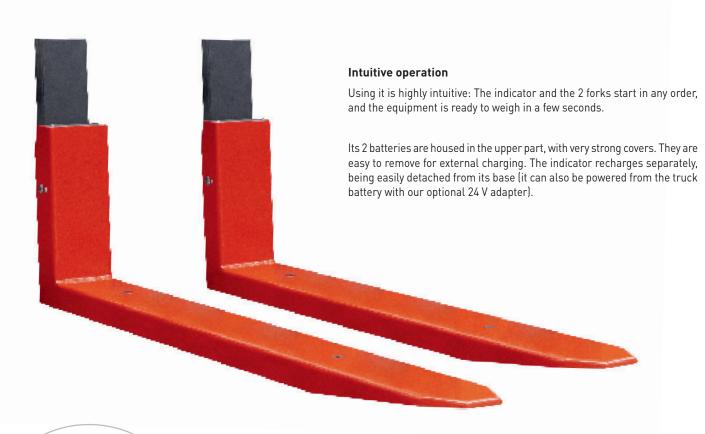

# Forklift scales with Xtrem WiFi technology

- Latest generation, fully autonomous weighing, with cable-free WiFi technology.
  - Place and weigh, no installation necessary.
    - Standard fork, assembles like a normal fork on the positioners.
      - Protected internal parts, all components are inside the fork.
        - Removable batteries protected inside the structure.
          - Height only 56 mm.
            - Programmable pallet overload warning.
              - Memory of up to 20 tares.