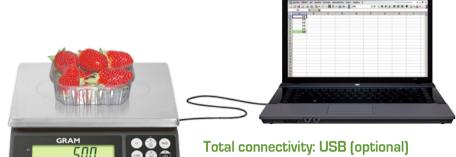

The RZ Series is equipped with the latest technology in PC connectivity thanks to its U.KEY cable which can send data directly to the PC via USB connection without installing any software.