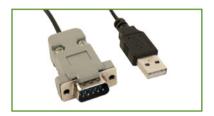

The RZ Series is equipped with the latest technology in PC connectivity thanks to its U.KEY cable which can send data directly to the PC via USB connection without installing any software.

### Available options

- RS232 output.
- U.KEY (USB) cable.
- PR3 printer.