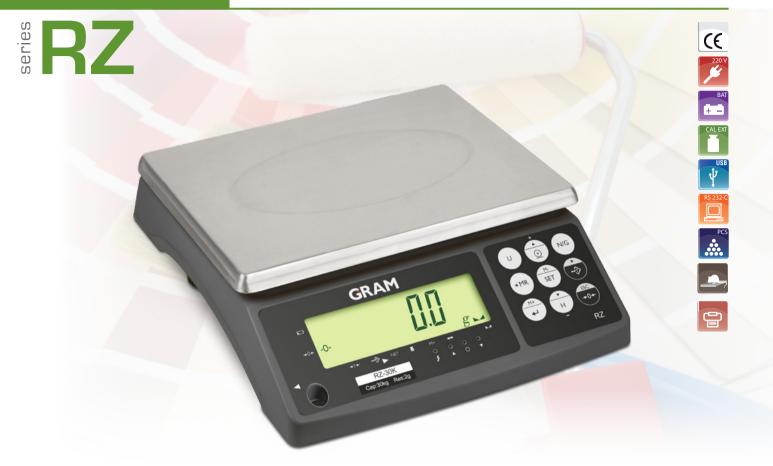

# RZ Series. Practical and with high connectivity.

### Easy-to-read display

The RZ series is equipped with a brightly backlighted LCD screen. 30 mm digits.

# **Structure**

Manufactured in ABS, with very resistant backplate.

#### Stainless steel pan

Easy to clean, size 294x228mm.

# Multifunctional keyboard

Keyboard with multiple direct functions which makes it a user-friendly scale..