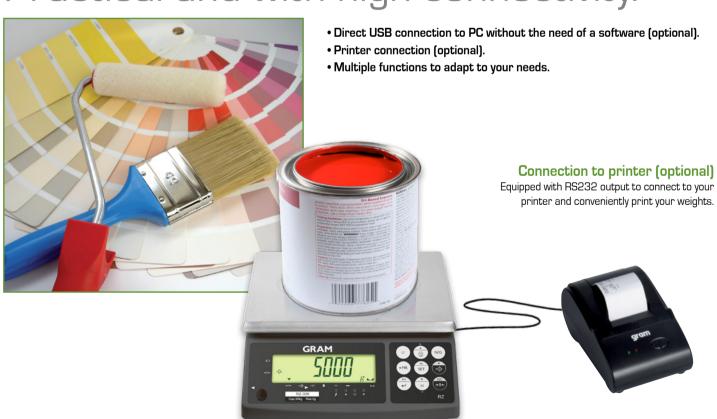

The RZ Series is equipped with the latest technology in PC connectivity thanks to its U.KEY cable which can send data directly to the PC via USB connection without installing any software.

### Available options

- RS232 output.
- U.KEY (USB) cable.
- PR3 printer.