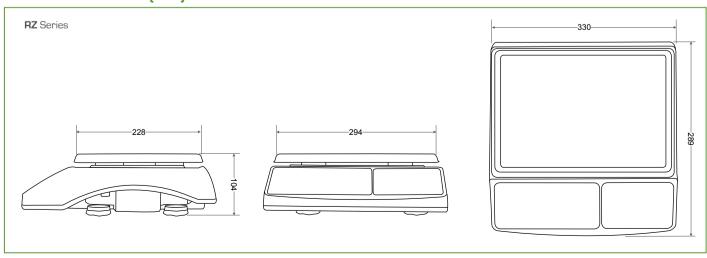

#### Technical characteristics

| Model                 | RZ-6                | RZ-15 | RZ-30 |
|-----------------------|---------------------|-------|-------|
| Referencia            | 6797                | 6798  | 6799  |
| Capacity              | 6 kg                | 15 kg | 30 kg |
| Readability           | 0,5 g               | 1 g   | 2 g   |
| Weighing units        | kg, g, lb           |       |       |
| Structure             | High-resistance ABS |       |       |
| Pan size (mm)         | 294 x 228 x 13.5    |       |       |
| External size (mm)    | 330 x 289 x 104     |       |       |
| Total net weight (kg) | 3,4                 |       |       |

### External dimensions (mm)