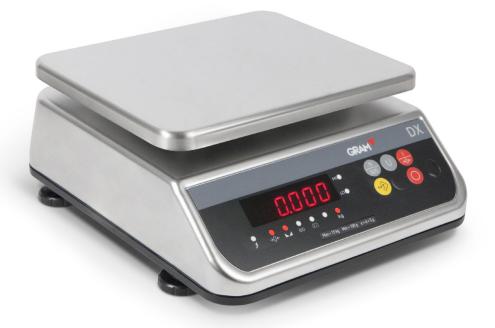

# **Hygienic and watertight**

- Hygienic design in compliance with HACCP guidelines.
- Finished in AISI-304 stainless steel.
  - IP-68 protection against dust and liquids.

Max=15kg Min=100g e=d

• With CE verification.

# Hygienic design

The entire instrument is protected with silicone gel gaskets, making it perfectly watertight and facilitating the cleaning of residue.

| Model                            | DX-3                                                        | DX-6  | DX-15  | DX-30  |
|----------------------------------|-------------------------------------------------------------|-------|--------|--------|
| Reference                        | 71143                                                       | 71144 | 71145  | 71146  |
| Capacity (g)                     | 3,000                                                       | 6,000 | 15,000 | 30,000 |
| Resolution (g)                   | 1                                                           | 2     | 5      | 10     |
| Power                            | 110 - 240V / 50-60 Hz (Euro)                                |       |        |        |
| Working temperature              | -10°C - 40°C                                                |       |        |        |
| Battery duration                 | 30 - 90 hours                                               |       |        |        |
| Visor                            | LED with adjustable lighting                                |       |        |        |
| Segments                         | 6 digits                                                    |       |        |        |
| Digit height (mm)                | 14                                                          |       |        |        |
| Weighing units                   | g, kg                                                       |       |        |        |
| Material of the structure        | Top part in AISI-304 stainless steel and bottom part in ABS |       |        |        |
| Sealing protection               | IP-68                                                       |       |        |        |
| Dim. of weighing plate (mm)      | 236 x 197                                                   |       |        |        |
| Product dim. (mm)                | 236 x 280 x 120                                             |       |        |        |
| Product net weight (kg)          | 3.4                                                         |       |        |        |
| Packaging dim. (mm)              | 365 x 320 x 220                                             |       |        |        |
| Total weight with packaging (kg) | 4.5                                                         |       |        |        |
| RRP (€)                          |                                                             |       |        |        |