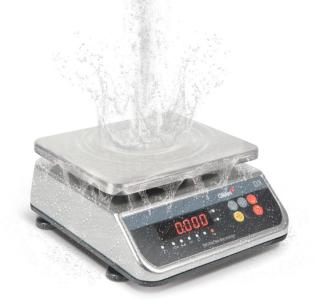

# **Hygienic and watertight**

- Hygienic design in compliance with HACCP guidelines.
- Finished in AISI-304 stainless steel.
  - IP-68 protection against dust and liquids.

Max=15kg Min=100g e=d

• With CE verification.

## Watertight

Highly suitable for use in very damp environments, allowing it to be washed with water at moderate pressure.