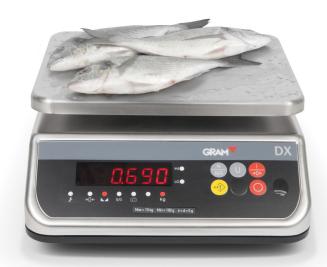

## Watertight

Highly suitable for use in very damp environments, allowing it to be washed with water at moderate pressure.