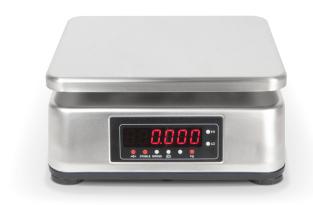

# Back display

Allows two operators to use it at the same time, saving space and reducing investment.