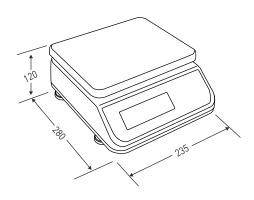

### External dimensions (mm)

DX

# Hygienic design

The entire instrument is protected with silicone gel gaskets, making it perfectly watertight and facilitating the cleaning of residue.

| Model                            | DX-3                                                        | DX-6  | DX-15  | DX-30  |
|----------------------------------|-------------------------------------------------------------|-------|--------|--------|
| Reference                        | 71143                                                       | 71144 | 71145  | 71146  |
| Capacity (g)                     | 3,000                                                       | 6,000 | 15,000 | 30,000 |
| Resolution (g)                   | 1                                                           | 2     | 5      | 10     |
| Power                            | 110 - 240V / 50-60 Hz (Euro)                                |       |        |        |
| Working temperature              | -10°C - 40°C                                                |       |        |        |
| Battery duration                 | 30 - 90 hours                                               |       |        |        |
| Visor                            | LED with adjustable lighting                                |       |        |        |
| Segments                         | 6 digits                                                    |       |        |        |
| Digit height (mm)                | 14                                                          |       |        |        |
| Weighing units                   | g, kg                                                       |       |        |        |
| Material of the structure        | Top part in AISI-304 stainless steel and bottom part in ABS |       |        |        |
| Sealing protection               | IP-68                                                       |       |        |        |
| Dim. of weighing plate (mm)      | 236 x 197                                                   |       |        |        |
| Product dim. (mm)                | 236 x 280 x 120                                             |       |        |        |
| Product net weight (kg)          | 3.4                                                         |       |        |        |
| Packaging dim. (mm)              | 365 x 320 x 220                                             |       |        |        |
| Total weight with packaging (kg) | 4.5                                                         |       |        |        |
| RRP (€)                          |                                                             |       |        |        |