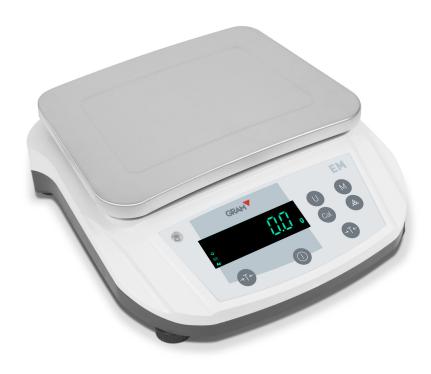

## Large-surface plate

Large-surface weighing plate, protected from lateral impact.

## Large weighings with precision

- High-resolution, high-capacity scales.
- Incorporates high-resolution aluminium sensor.
- Underside weighing for density calculation.
- LED display with 22-mm digits.
- Large-size weighing plate.
  - RS232C data output.
    - Functions:
      - Cumulative tare of receptacles and products.
        - Calculation of number of pieces.

| Evternal | dimensions | (mm) |
|----------|------------|------|

ΕM

| Model                            | EM-10K                       | EM-20K     | EM-30K    |
|----------------------------------|------------------------------|------------|-----------|
| Reference                        | 70876                        | 70877      | 70878     |
| Capacity                         | 10 kg                        | 20 kg      | 30 kg     |
| Resolution                       | 0.1 g                        | 0.1 g      | 0.1 g     |
| Linearity                        | +/- 0.2 g                    | +/- 0.2 g  | +/- 0.2 g |
| Reproducibility                  | +/- 0.1 g                    | +/- 0.15 g | +/- 0.2 g |
| Eccentricity                     | +/- 0.2 g                    | +/- 0.25 g | +/- 0.3 g |
| Reading time                     | less than 1.5 sec.           |            |           |
| Power                            | 220V / 50-60 Hz              |            |           |
| Working temperature              | +5°C /+40°C                  |            |           |
| Warm-up time                     | 10 minutes                   |            |           |
| Calibration                      | external                     |            |           |
| Weighing units                   | grams, ounces, pieces        |            |           |
| Interface                        | RS232C                       |            |           |
| Air humidity                     | max 80% without condensation |            |           |
| Hydrostatic weighing             | underside bracket for hook   |            |           |
| Dim. of weighing plate (mm)      | 340 x 240                    |            |           |
| Product dim. (mm)                | 375 x 390 x 130              |            |           |
| Product net weight (g)           | 4.5 kg                       |            |           |
| Packaging dim. (mm)              | 430 x 455 x 190              |            |           |
| Total weight with packaging (kg) | 5.5 kg                       |            |           |
| RRP (€)                          | ,                            | ,          | ,         |