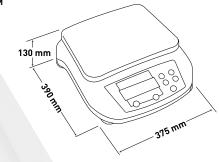

| Evternal | dimensions | (mm) |
|----------|------------|------|

ΕM

| Model                            | EM-10K                       | EM-20K     | EM-30K    |
|----------------------------------|------------------------------|------------|-----------|
| Reference                        | 70876                        | 70877      | 70878     |
| Capacity                         | 10 kg                        | 20 kg      | 30 kg     |
| Resolution                       | 0.1 g                        | 0.1 g      | 0.1 g     |
| Linearity                        | +/- 0.2 g                    | +/- 0.2 g  | +/- 0.2 g |
| Reproducibility                  | +/- 0.1 g                    | +/- 0.15 g | +/- 0.2 g |
| Eccentricity                     | +/- 0.2 g                    | +/- 0.25 g | +/- 0.3 g |
| Reading time                     | less than 1.5 sec.           |            |           |
| Power                            | 220V / 50-60 Hz              |            |           |
| Working temperature              | +5°C /+40°C                  |            |           |
| Warm-up time                     | 10 minutes                   |            |           |
| Calibration                      | external                     |            |           |
| Weighing units                   | grams, ounces, pieces        |            |           |
| Interface                        | RS232C                       |            |           |
| Air humidity                     | max 80% without condensation |            |           |
| Hydrostatic weighing             | underside bracket for hook   |            |           |
| Dim. of weighing plate (mm)      | 340 x 240                    |            |           |
| Product dim. (mm)                | 375 x 390 x 130              |            |           |
| Product net weight (g)           | 4.5 kg                       |            |           |
| Packaging dim. (mm)              | 430 x 455 x 190              |            |           |
| Total weight with packaging (kg) | 5.5 kg                       |            |           |
| RRP (€)                          | ,                            | ,          | ,         |