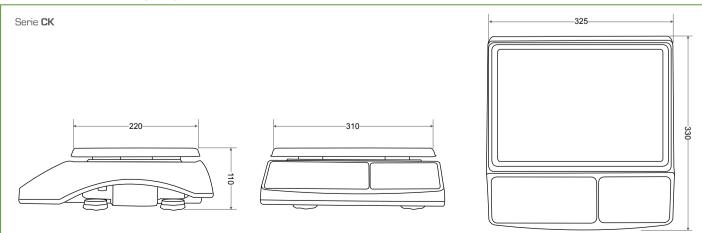

# **Technical characteristics**

| Model                 | CK-3                                 | CK-6   | CK-15   | CK-30   |
|-----------------------|--------------------------------------|--------|---------|---------|
| Reference             | 4515                                 | 4516   | 4517    | 4518    |
| Capacity              | 3000 g                               | 6000 g | 15000 g | 30000 g |
| Readability           | 0,1 g                                | 0,2 g  | 0,5 g   | 1 g     |
| Repeatability         | 0,2 g                                | 0,5 g  | 1 g     | 2 g     |
| Weight units          | g, pc                                |        |         |         |
| Consumption           | 12 mA/ 36mA with activated backlight |        |         |         |
| Air humidity          | ABS                                  |        |         |         |
| Structure material    | 310 x 220                            |        |         |         |
| External size (mm)    | 325 x 330 x 110                      |        |         |         |
| Total net weight (kg) | 3,8                                  |        |         |         |

# **External dimensions (mm)**