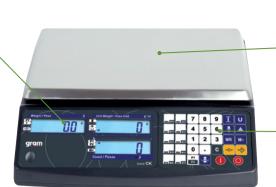

### Easy-to-read display

The CK series is equipped with a brightly backlighted LCD screen. It has digits of 30 mm as well as an auto-power off function of the backlight for longer battery life.

### Easy-to-use keyboard

The scale's functions simplify and speed up the programming and selecting of the operating modes.

The ABS body, which forms the CK models, guarantees enviable protection and toughness. Its users particularly appreciate its resistance.

The scale is easy to use. It facilitates both the counting and checking of weights, thus offering you a two-in-one product. Moreover, you can easily and comfortably use the digital keyboard to introduce weight units.