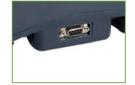

We offer you a large line of capacities and resolutions in order to satisfy various industrial needs in food and catering industry, automotive industry, etc.

The ABS body, which forms the CK models, guarantees enviable protection and toughness. Its users particularly appreciate its resistance.

The scale is easy to use. It facilitates both the counting and checking of weights, thus offering you a two-in-one product. Moreover, you can easily and comfortably use the digital keyboard to introduce weight units.

Its optional battery allows working independently up to  $48\ \mathrm{hours}\ \mathrm{with}\ \mathrm{the}\ \mathrm{display}\ \mathrm{off}.$ 

A low-profile structure gives to our CK an  $\ensuremath{\mathsf{aspect}}$  of  $\ensuremath{\mathsf{great}}$  solidity and advanced design.



# Connection Printer output

# **Technical characteristics**

| Model                 | CK-3                                 | CK-6   | CK-15   | CK-30   |
|-----------------------|--------------------------------------|--------|---------|---------|
| Reference             | 4515                                 | 4516   | 4517    | 4518    |
| Capacity              | 3000 g                               | 6000 g | 15000 g | 30000 g |
| Readability           | 0,1 g                                | 0,2 g  | 0,5 g   | 1 g     |
| Repeatability         | 0,2 g                                | 0,5 g  | 1 g     | 2 g     |
| Weight units          | g, pc                                |        |         |         |
| Consumption           | 12 mA/ 36mA with activated backlight |        |