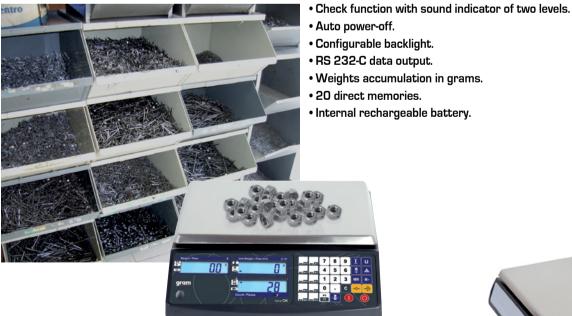

### **Principal functions**

The new CK meets your needs. We offer you a large line of capacities and resolutions in order to satisfy various industrial needs in food and catering industry, automotive industry, etc.

The ABS body, which forms the CK models, guarantees enviable protection and toughness. Its users particularly appreciate its resistance.

The scale is easy to use. It facilitates both the counting and checking of weights, thus offering you a two-in-one product. Moreover, you can easily and comfortably use the digital keyboard to introduce weight units.

Its optional battery allows working independently up to  $48\ \mathrm{hours}\ \mathrm{with}\ \mathrm{the}\ \mathrm{display}\ \mathrm{off}.$ 

A low-profile structure gives to our CK an  $\ensuremath{\mathsf{aspect}}$  of  $\ensuremath{\mathsf{great}}$  solidity and advanced design.